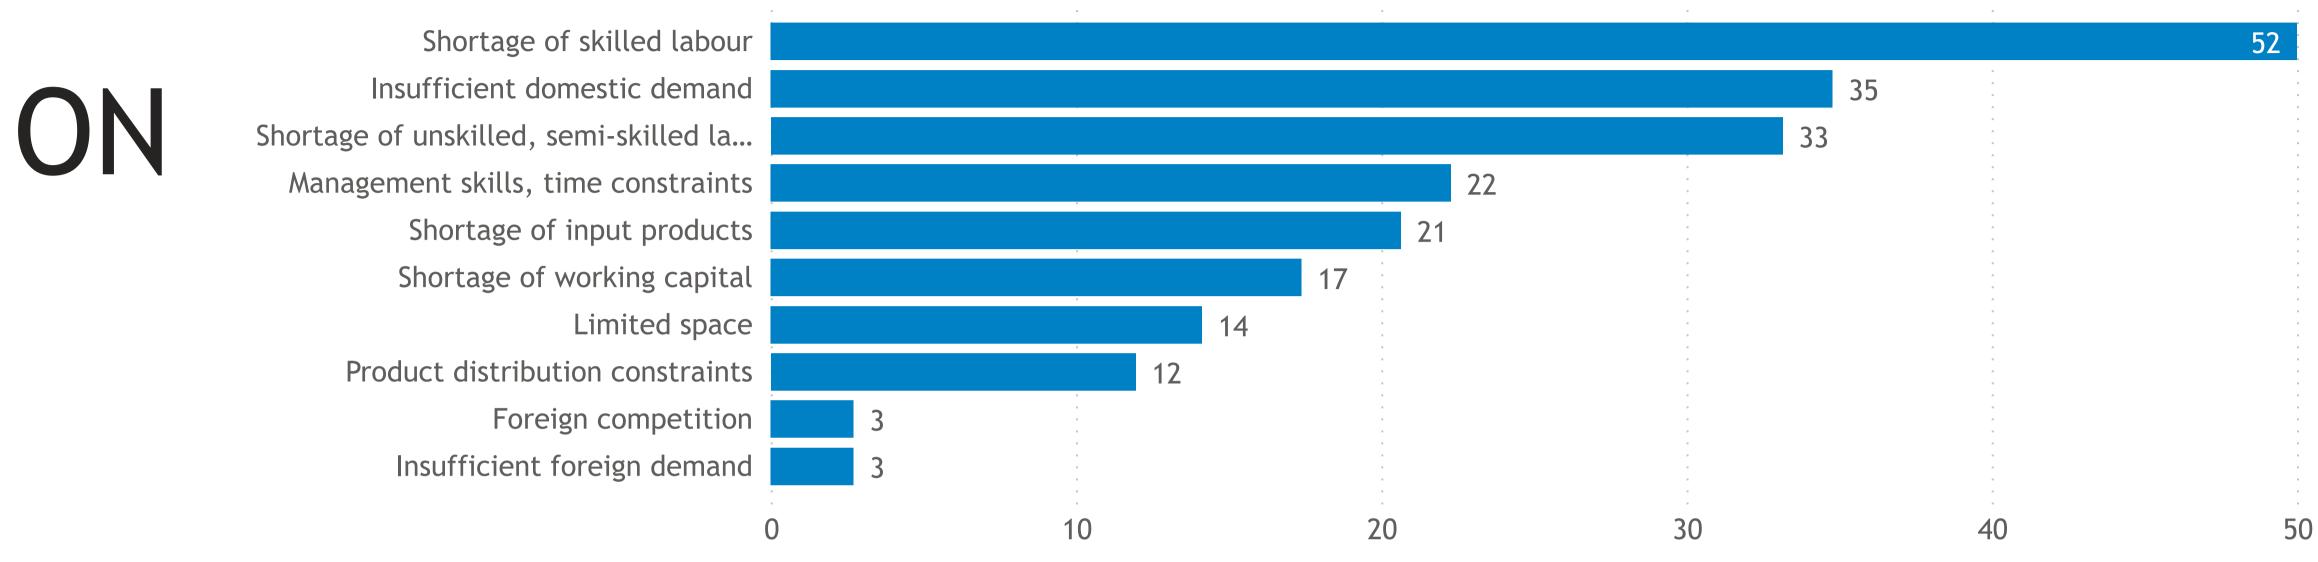

## Ontario

## Responses: 195

### Survey question:

What factors are limiting your ability to increase sales or production?