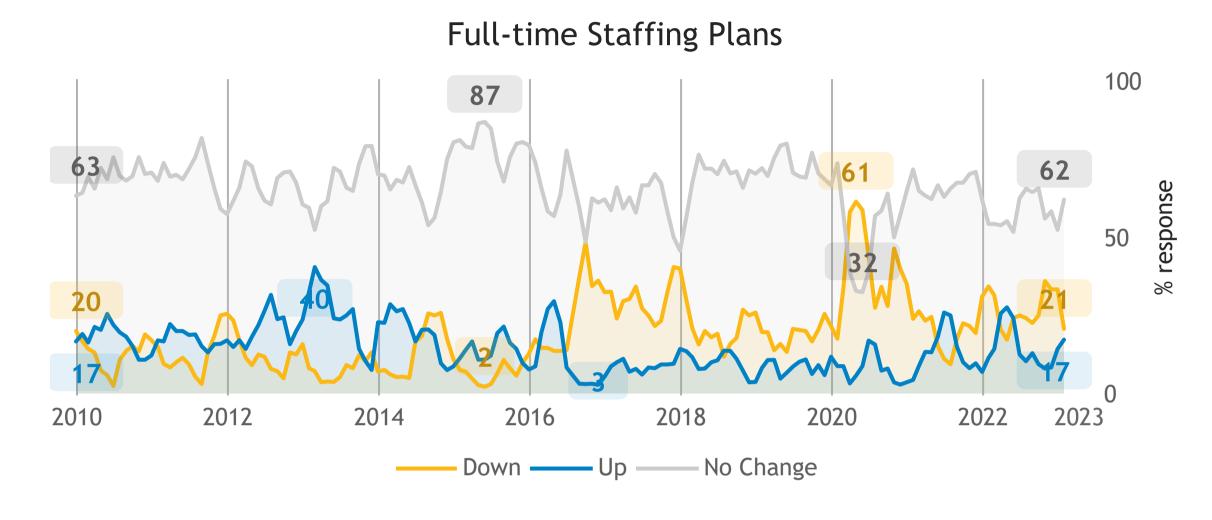

ctations for the next 3 or 4 months?



|    |      | 3-m  | onth In | dex | m/m | % var |
|----|------|------|---------|-----|-----|-------|
| PE | 45.2 |      |         |     |     | 0.8   |
| SK | 50.9 |      |         |     | 1   | 6.7   |
| MB | 40.0 |      |         |     |     | -4.2  |
| AB | 47.0 |      |         |     | 1   | 3.6   |
| ON | 46.4 |      |         |     |     | -1.1  |
| BC | 44.8 |      |         |     | 1   | 4.5   |
| NS | 42.2 |      |         |     | 1   | 1.7   |
| QC | 47.6 |      |         |     |     | -0.9  |
| NB | 29.0 |      |         |     | .↓  | -0.7  |
| NL | 41.9 |      |         |     | .↓  | -3.3  |
| (  | ) 2  | .0 4 | 0       | 60  |     |       |

# **Newfoundland and Labrador**

Responses: 32 Data presented as 3-month moving averages

















### Survey question:







## Survey question:

What types of input costs are currently causing difficulties for your business? Data presented as 3-month moving averages



## PEI

Responses: 23 Data presented as 3-month moving averages



© Canadian Federation of Independent Business











|     |                                                                                                                                                                                | · · · · · · · · · · · · · · · · · · · |
|-----|--------------------------------------------------------------------------------------------------------------------------------------------------------------------------------|---------------------------------------|
|     | Shortage of skilled labour