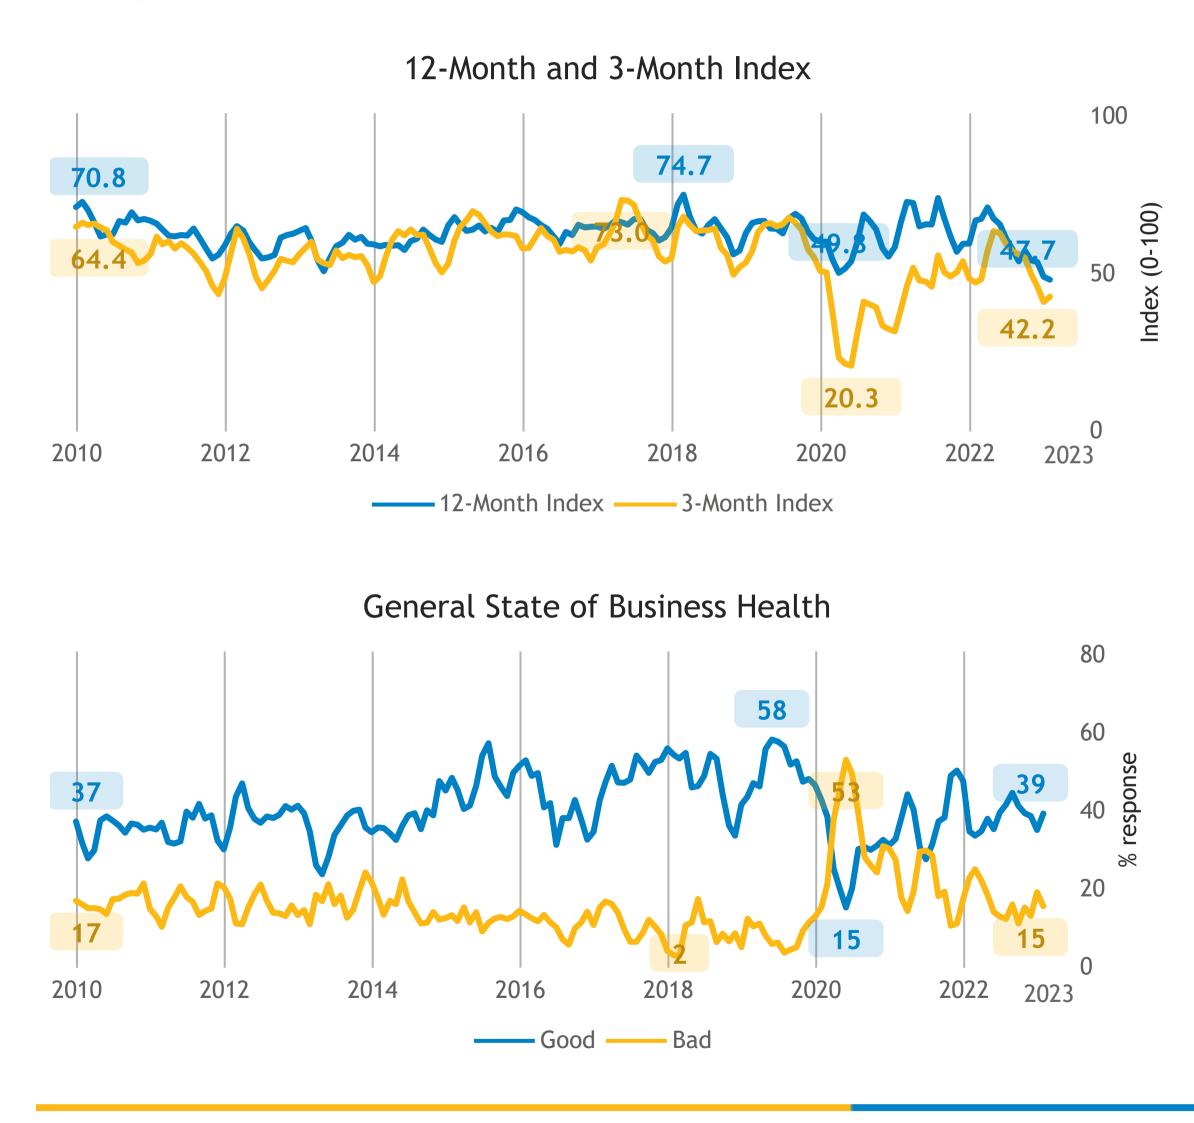

# Business Barometer<sup>®</sup>: 12-month and 3-month confidence index, provinces

12-month Index

## Survey questions:

How do you expect your firm to be performing in 12 months compared to now? Allowing for normal seasonal influences, what are your business performance expectations for the next 3 or 4 months?