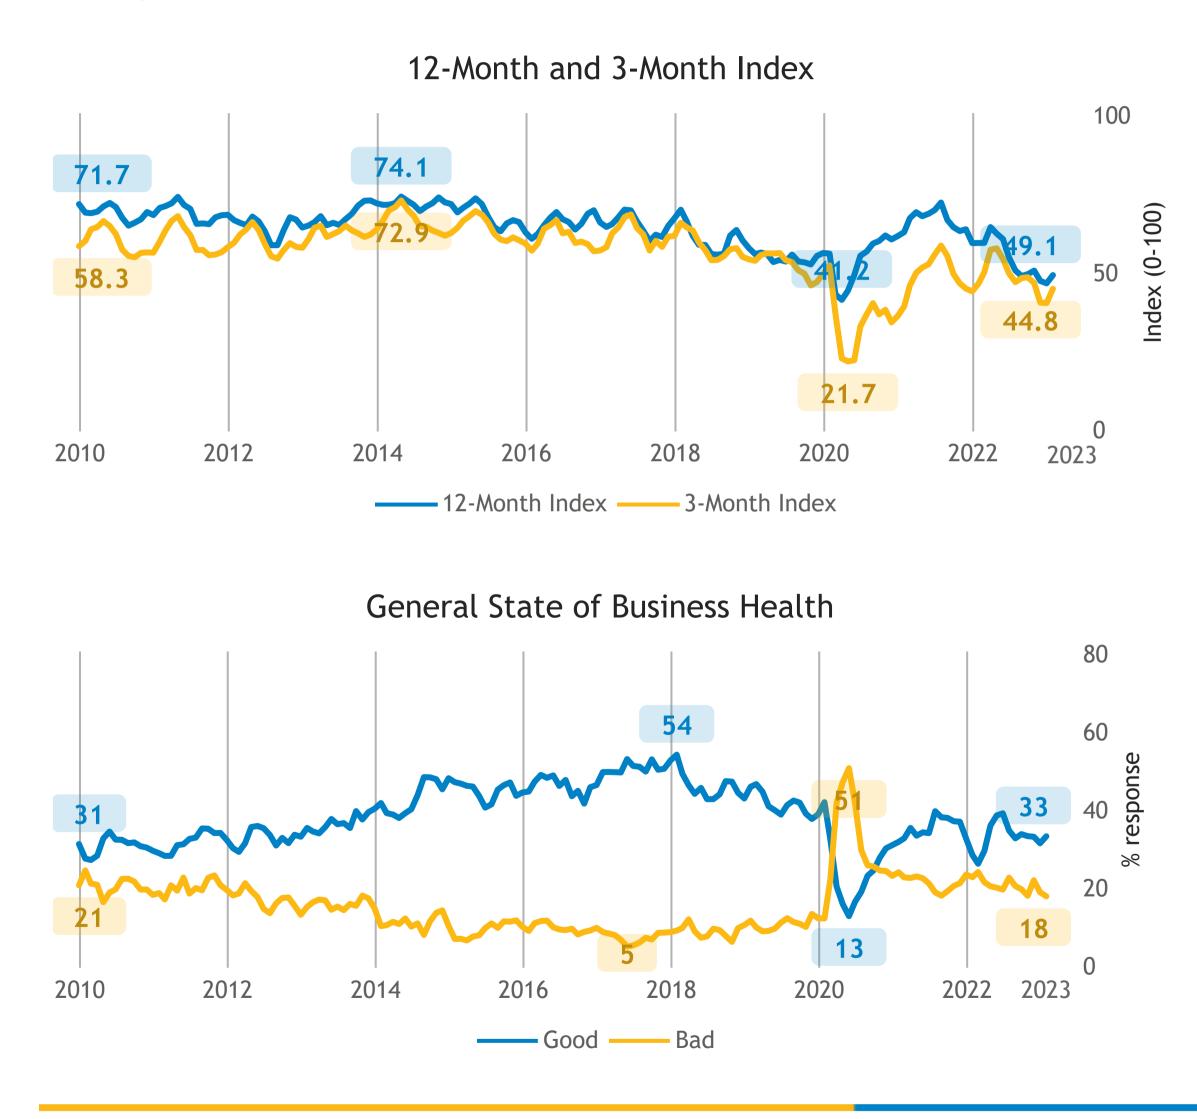

# Business Barometer<sup>®</sup>: 12-month and 3-month confidence index, provinces

12-month Index

## Survey questions:

How do you expect your firm to be performing in 12 months compared to now? Allowing for normal seasonal influences, what are your business performance expectations for the next 3 or 4 months?

|    |      | 3-m  | onth In | dex | m/m | % var |
|----|------|------|---------|-----|-----|-------|
| PE | 45.2 |      |         |     |     | 0.8   |
| SK | 50.9 |      |         |     | 1   | 6.7   |
| MB | 40.0 |      |         |     |     | -4.2  |
| AB | 47.0 |      |         |     | 1   | 3.6   |
| ON | 46.4 |      |         |     |     | -1.1  |
| BC | 44.8 |      |         |     | 1   | 4.5   |
| NS | 42.2 |      |         |     | 1   | 1.7   |
| QC | 47.6 |      |         |     |     | -0.9  |
| NB | 29.0 |      |         |     | .↓  | -0.7  |
| NL | 41.9 |      |         |     | .↓  | -3.3  |
| (  | ) 2  | .0 4 | 0       | 60  |     |       |