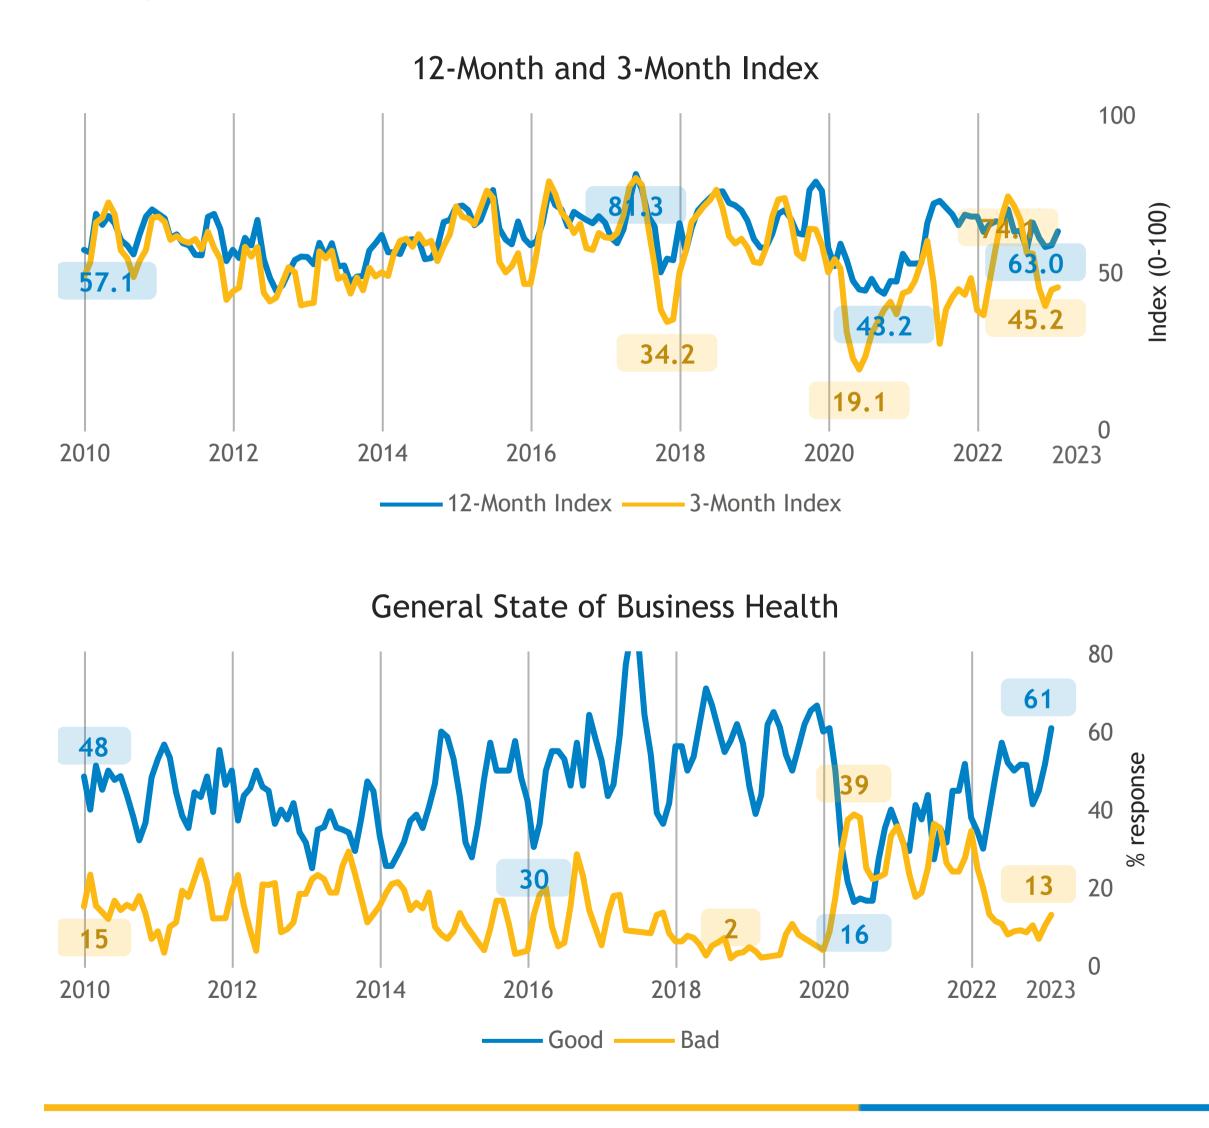

# Business Barometer<sup>®</sup>: 12-month and 3-month confidence index, provinces

12-month Index

## Survey questions:

How do you expect your firm to be performing in 12 months compared to now? Allowing for normal seasonal influences, what are your business performance expectations for the next 3 or 4 months?