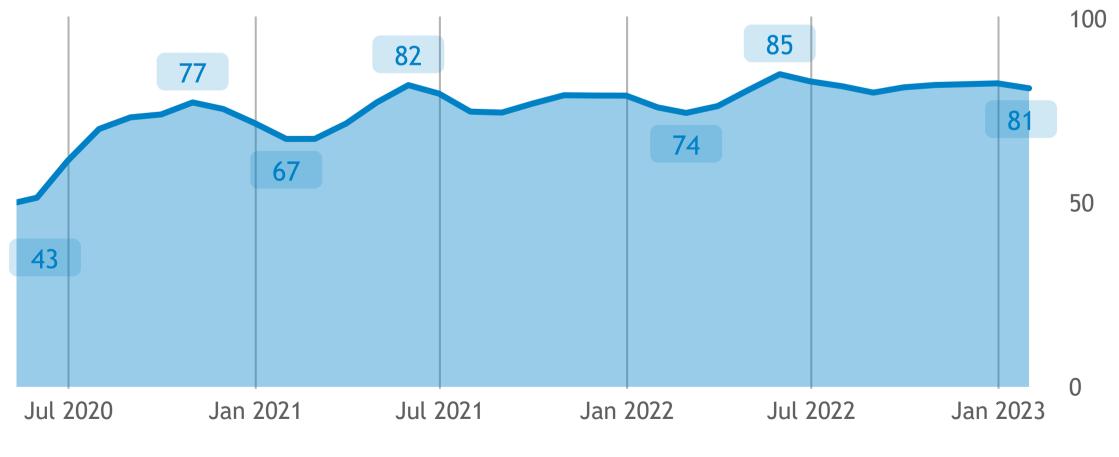

s











### Survey question:







## Survey question:

What types of input costs are currently causing difficulties for your business? Data presented as 3-month moving averages





## Ontario

## Responses: 195











### Survey question:

What factors are limiting your ability to increase sales or production?







## Survey question:

What types of input costs are currently causing difficulties for your business?





## Manitoba

Responses: 62 Data presented as 3-month moving averages















### Survey question:







## Survey question:

What types of input costs are currently causing difficulties for your business? Data presented as 3-month moving averages



February 2023



70

## Saskatchewan

Responses: 60 Data presented as 3-month moving averages

















### Survey question:







## Survey question:

What types of input costs are currently causing difficulties for your business? Data presented as 3-month moving averages





## Alberta

Responses: 264 Data presented as 3-month moving averages









Average Capacity Utilization







### Survey question:







## Survey question:

What types of input costs are currently causing difficulties for your business? Data presented as 3-month moving averages



# **British Columbia**

Responses: 224 Data presented as 3-month moving averages











## Survey question:







## Survey question:

What types of input costs are currently causing difficulties for your business? Data presented as 3-month moving averages