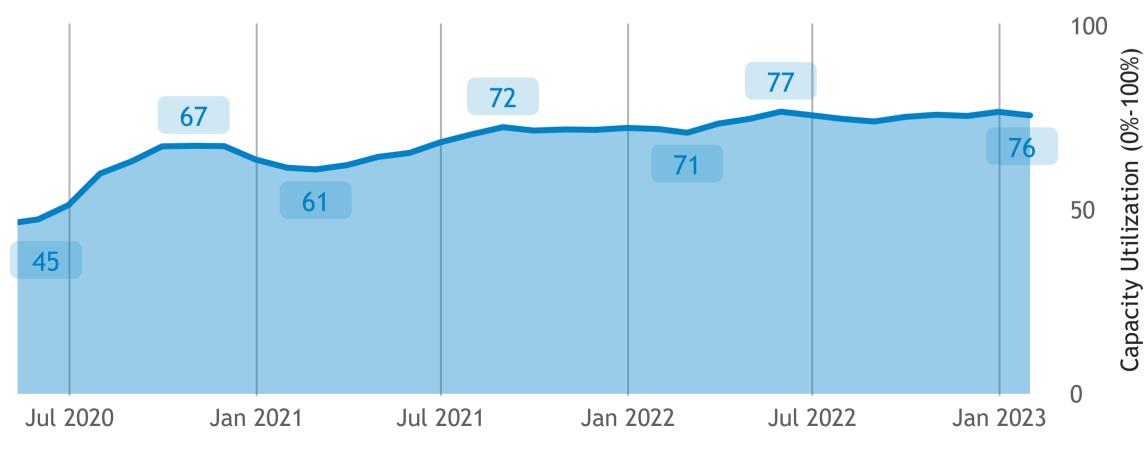

## Alberta

Responses: 264 Data presented as 3-month moving averages

Average Capacity Utilization