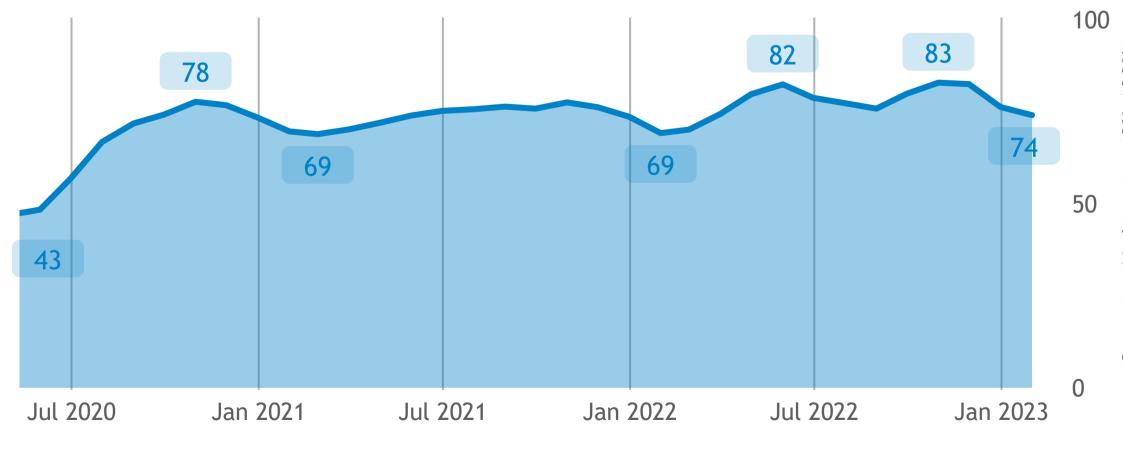

## Alberta

Responses: 264 Data presented as 3-month moving averages

Average Capacity Utilization