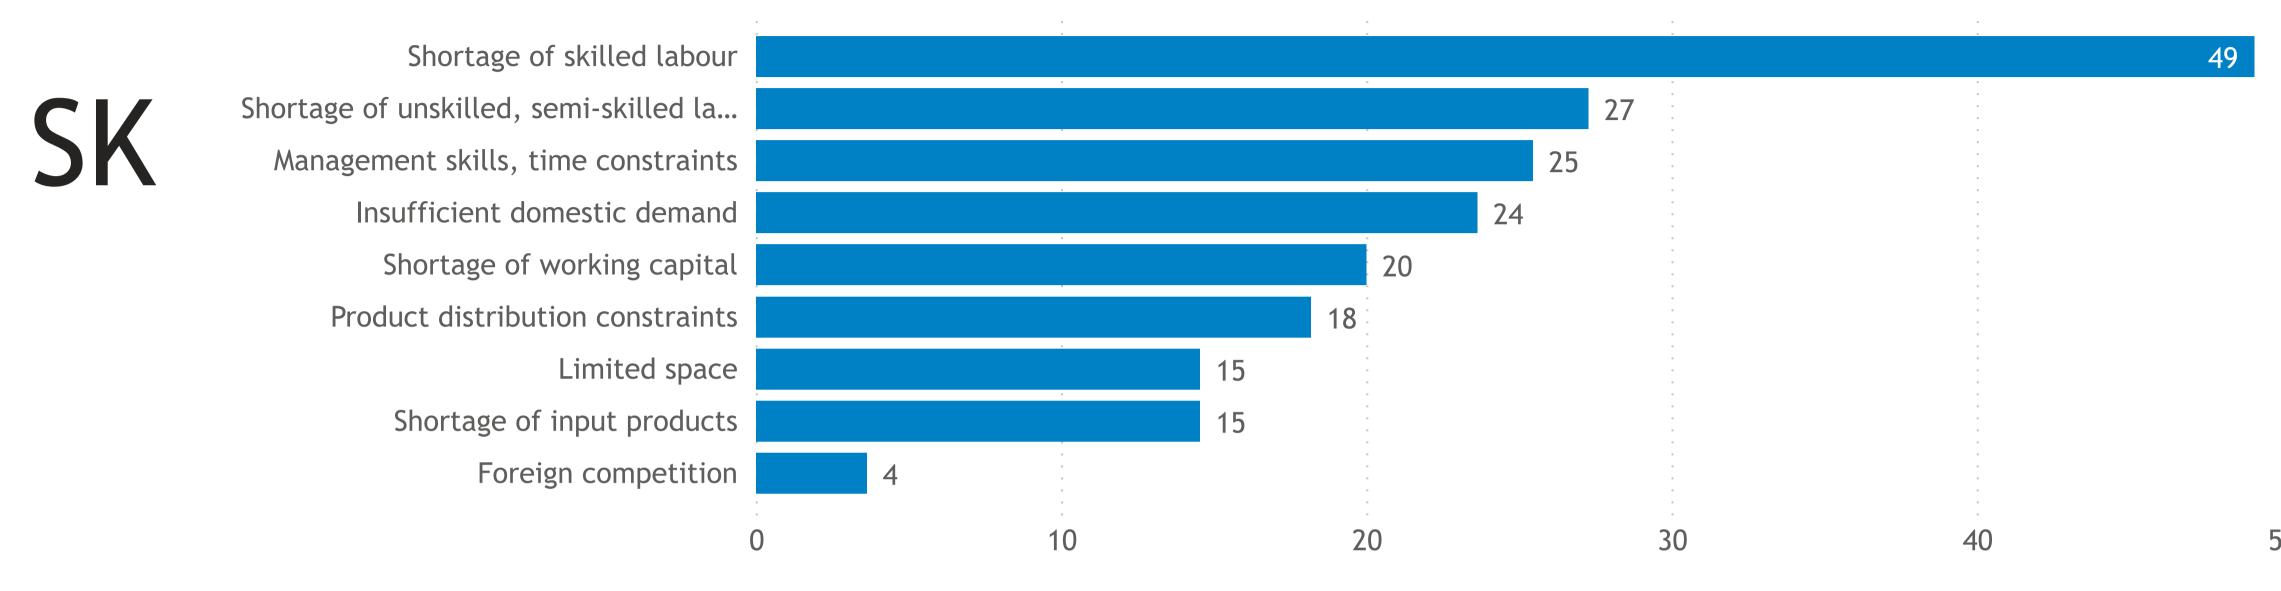

## Saskatchewan

Responses: 60 Data presented as 3-month moving averages

### Survey question: