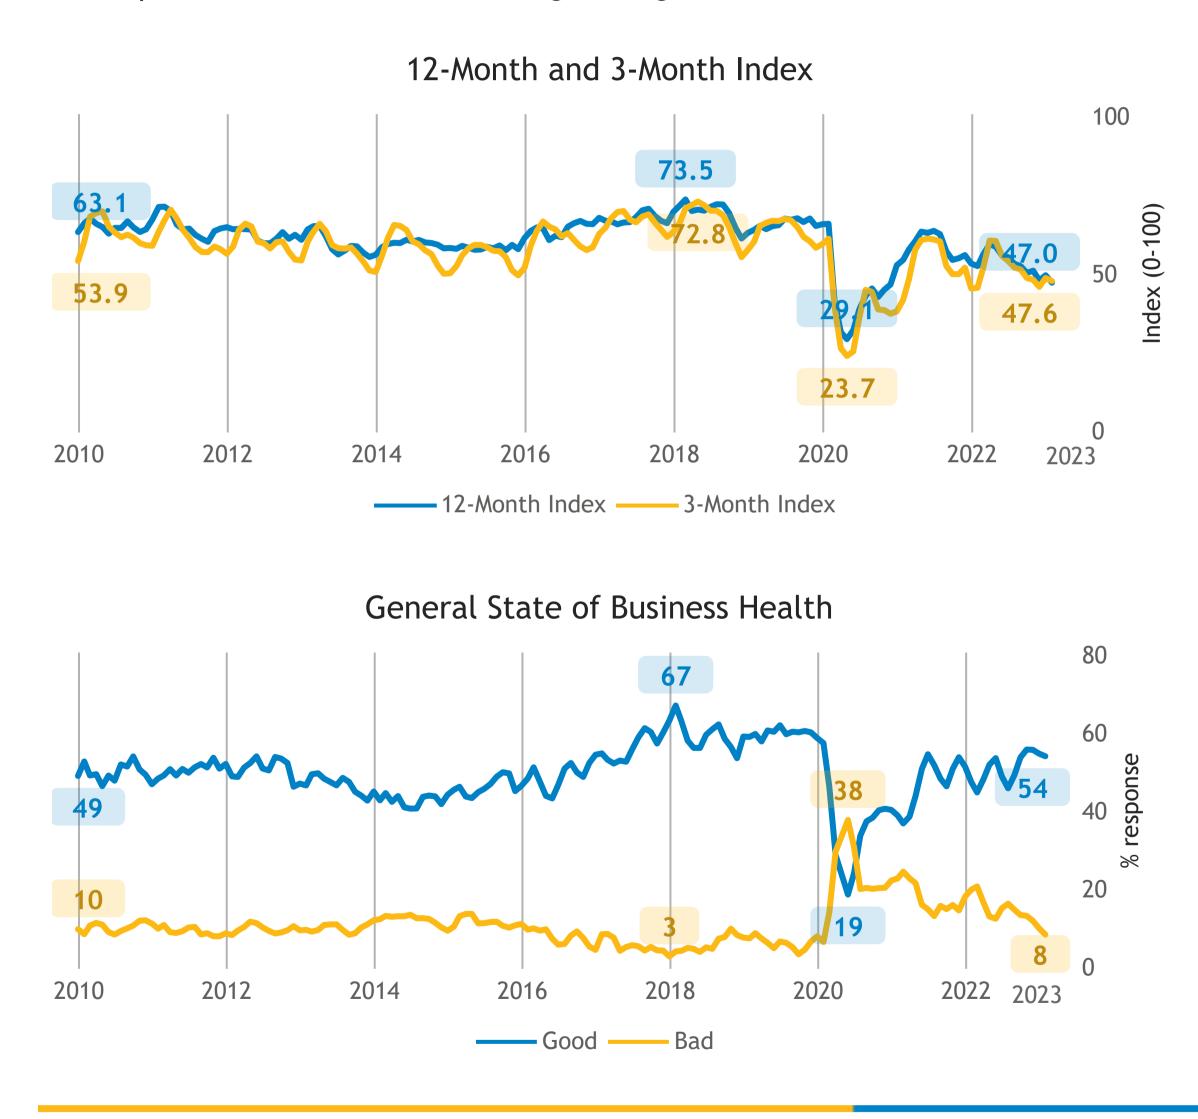

## **New Brunswick**

Responses: 69 Data presented as 3-month moving averages

### Survey question: