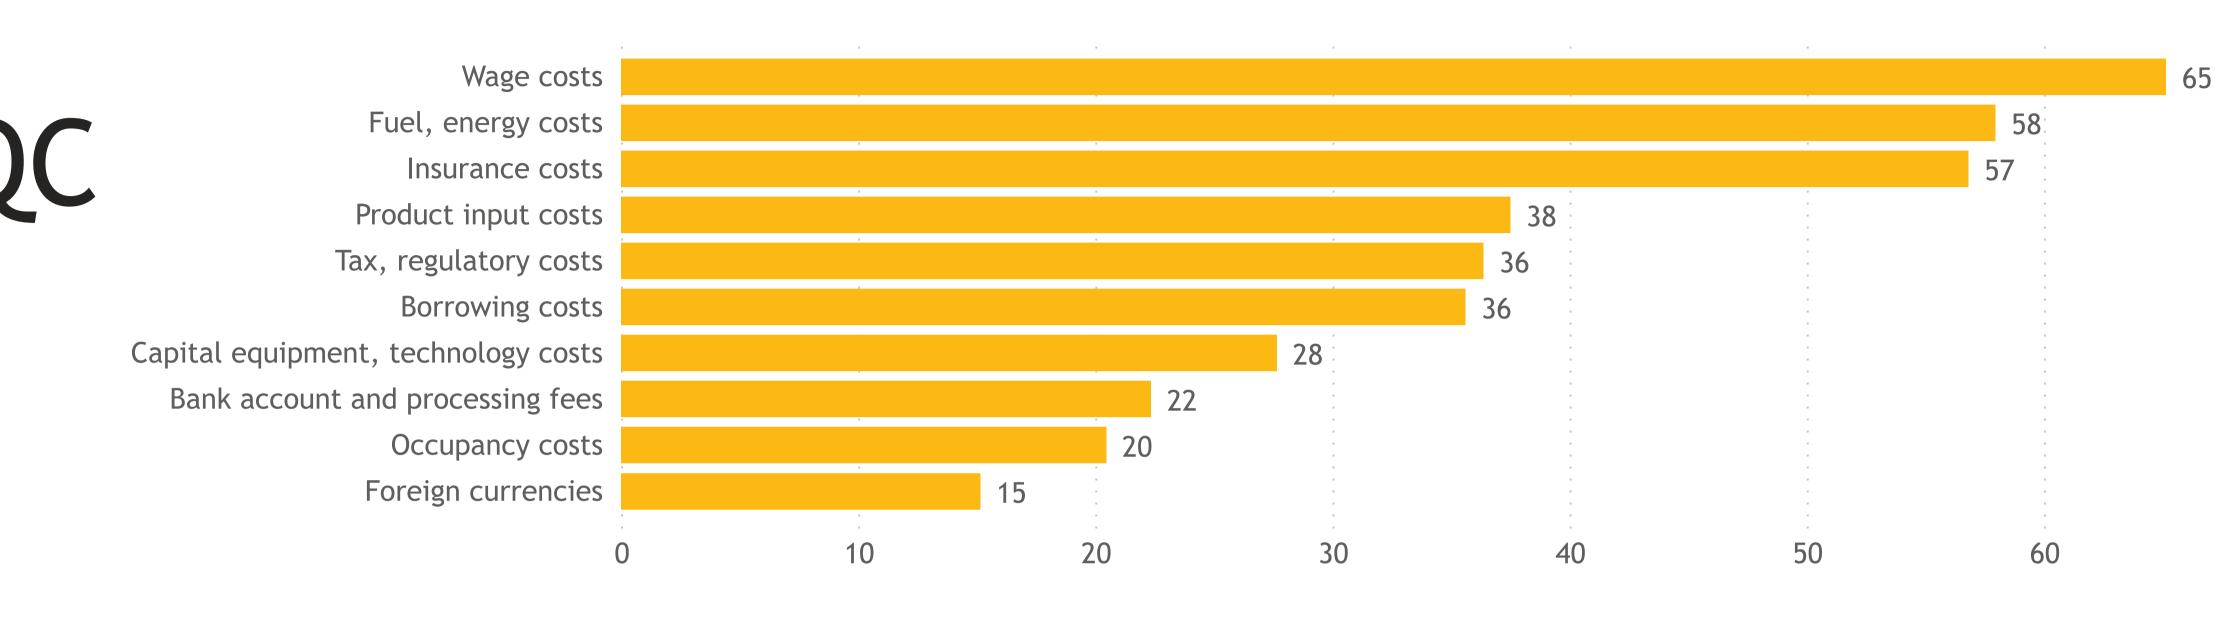

## Quebec

Responses: 286 Data presented as 3-month moving averages

© Canadian Federation of Independent Business

## Survey question:

What types of input costs are currently causing difficulties for your business? Data presented as 3-month moving averages