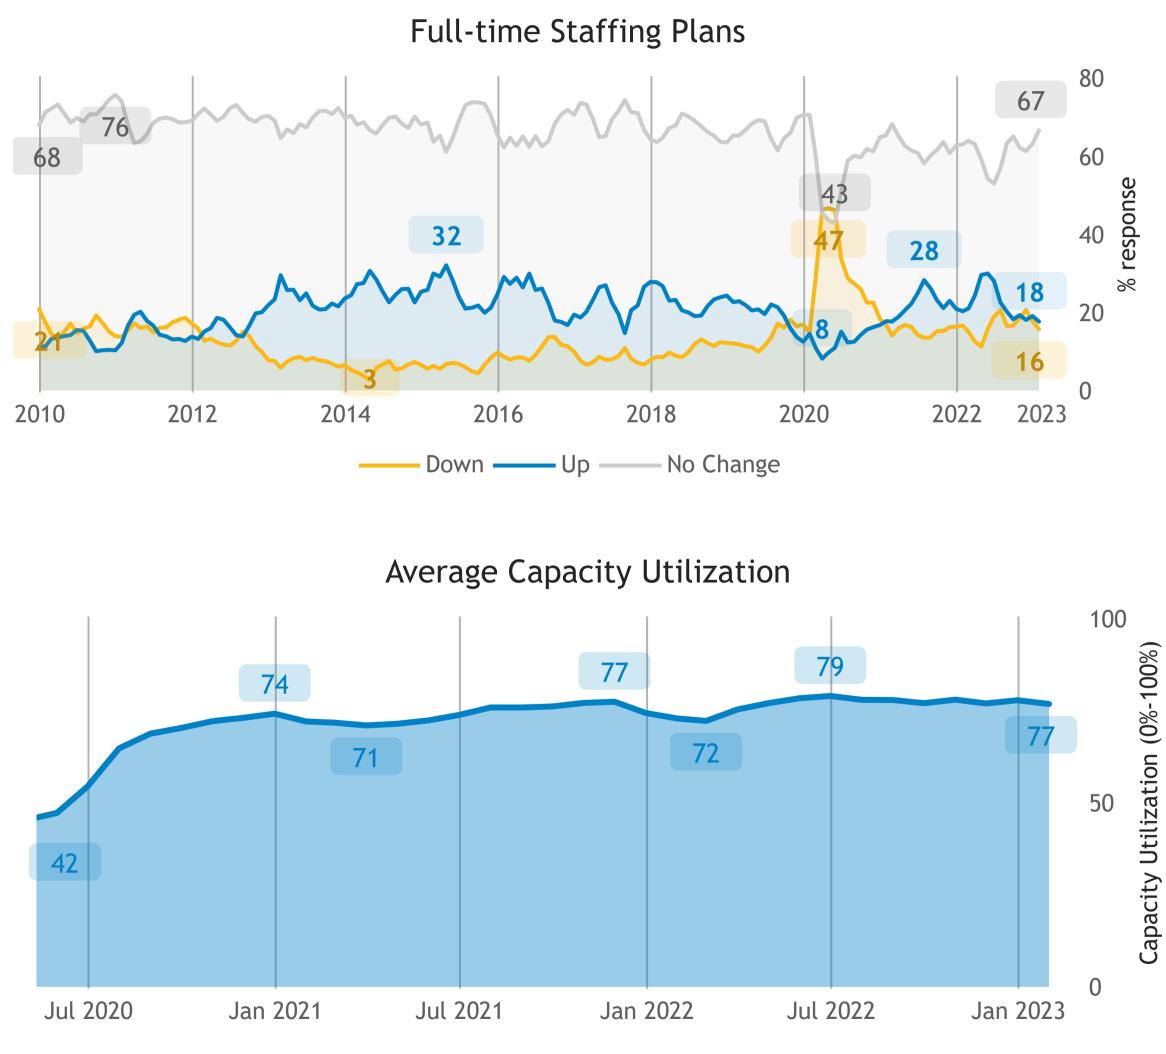

## Alberta

Responses: 264 Data presented as 3-month moving averages

Average Capacity Utilization