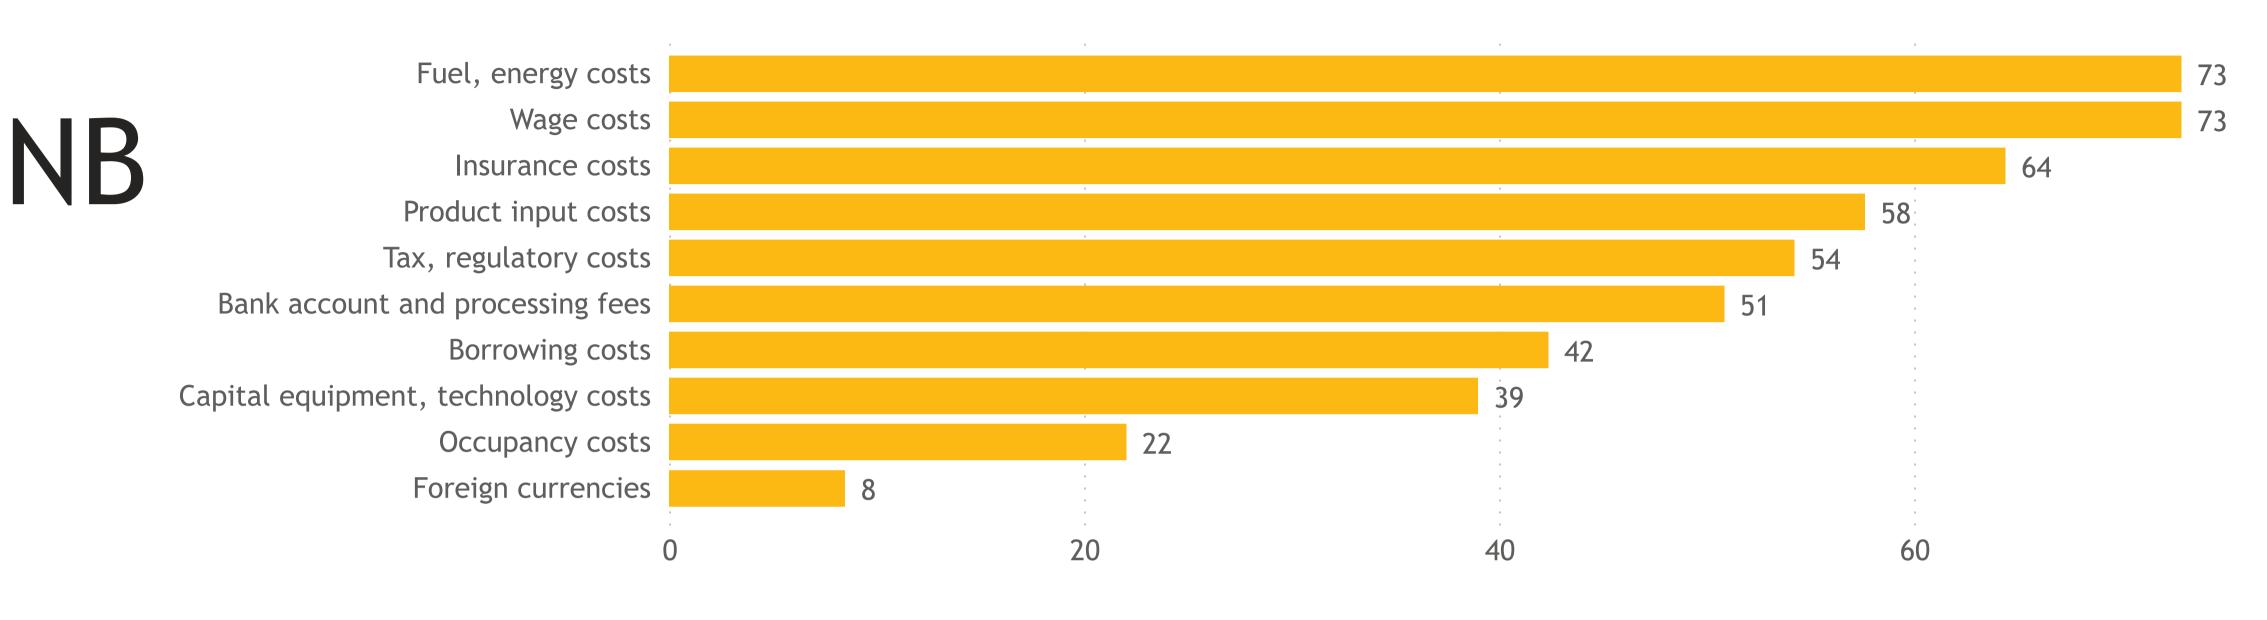

## **New Brunswick**

Responses: 69 Data presented as 3-month moving averages

### Survey question:

## Survey question:

What types of input costs are currently causing difficulties for your business? Data presented as 3-month moving averages