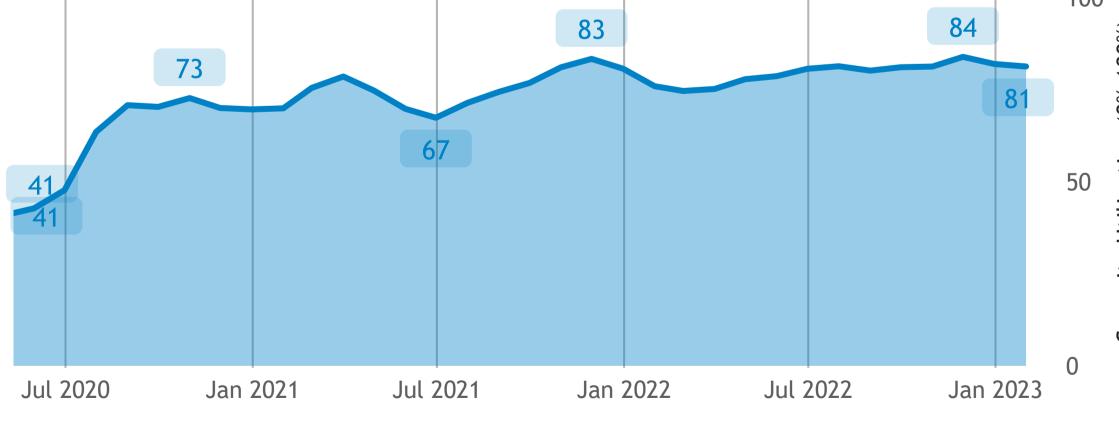

## Alberta

Responses: 264 Data presented as 3-month moving averages

Average Capacity Utilization