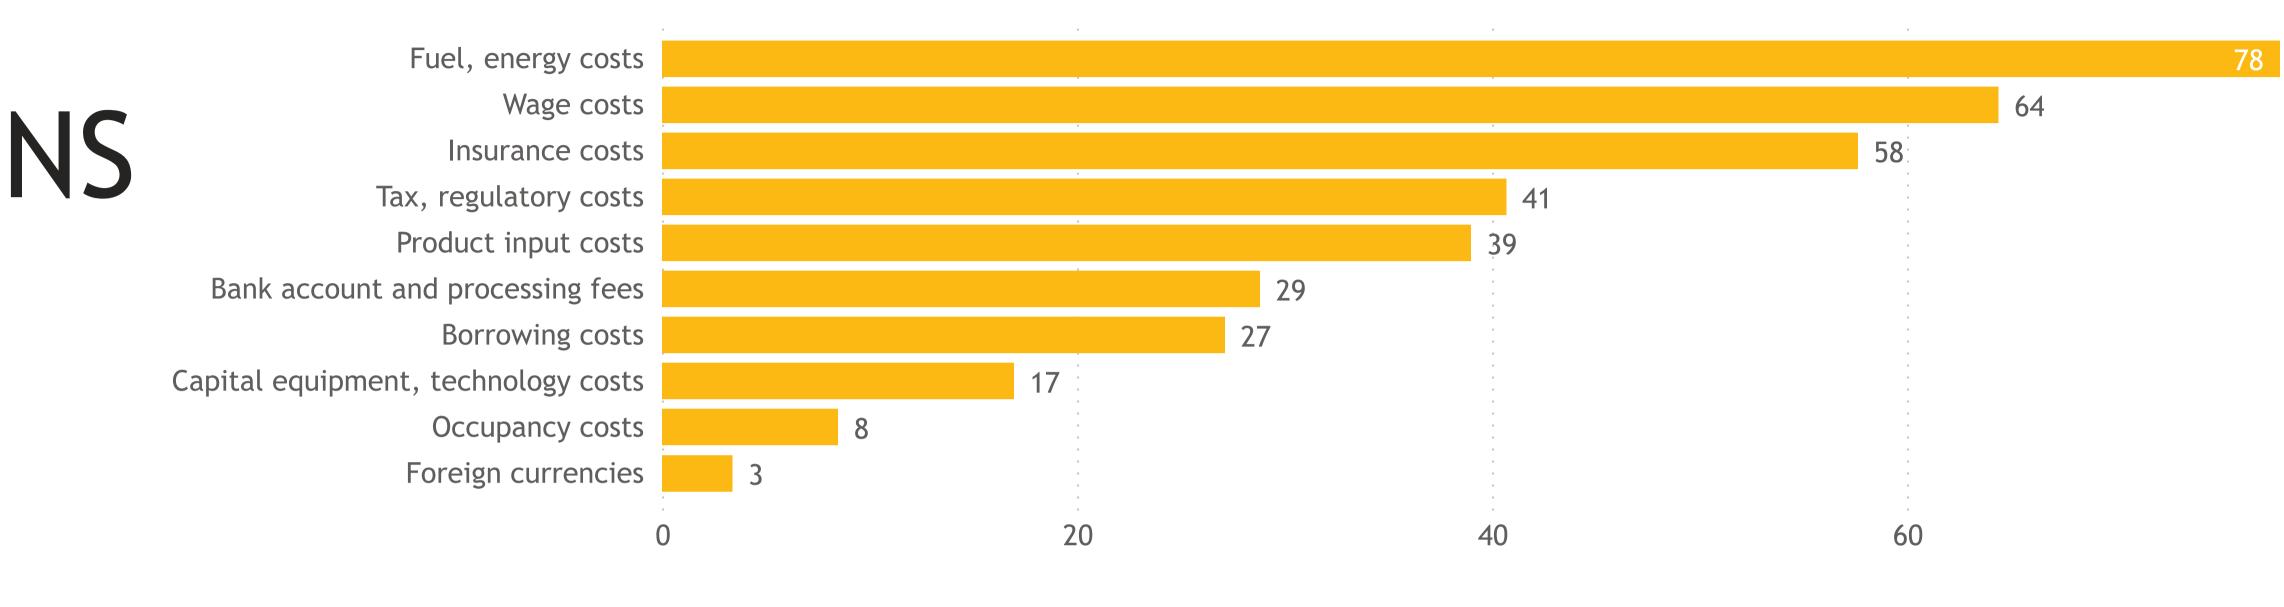

# Nova Scotia

Responses: 64 Data presented as 3-month moving averages

NS

Shortage of skilled labour Insufficient domestic demand Shortage of unskilled, semi-skilled la... Management skills, time constraints Limited space Shortage of input products Shortage of working capital Product distribution constraints Insufficient foreign demand Foreign competition

## Survey question:

What types of input costs are currently causing difficulties for your business? Data presented as 3-month moving averages