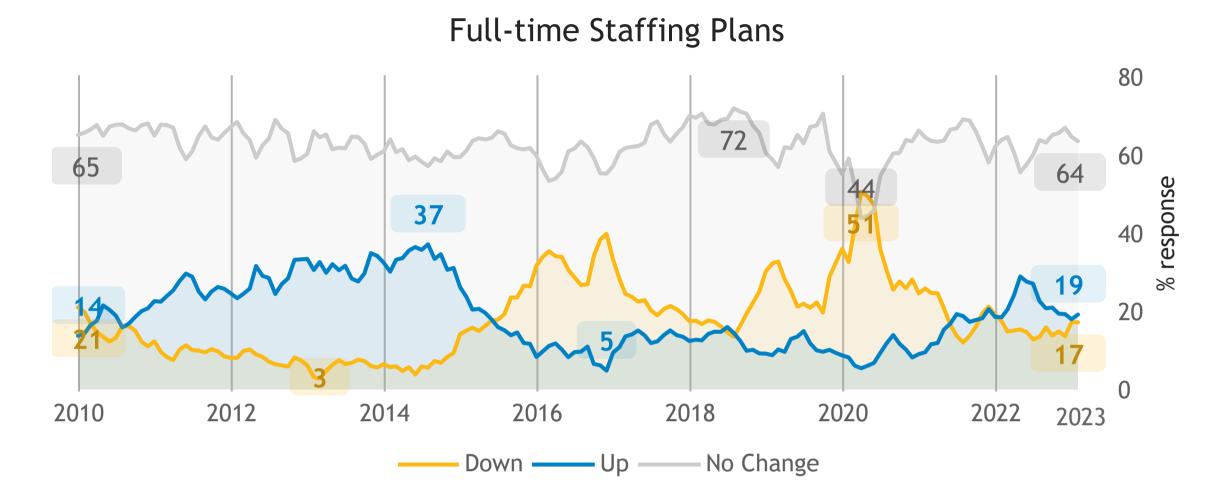

## Alberta

Responses: 264 Data presented as 3-month moving averages

Average Capacity Utilization

### Survey question: