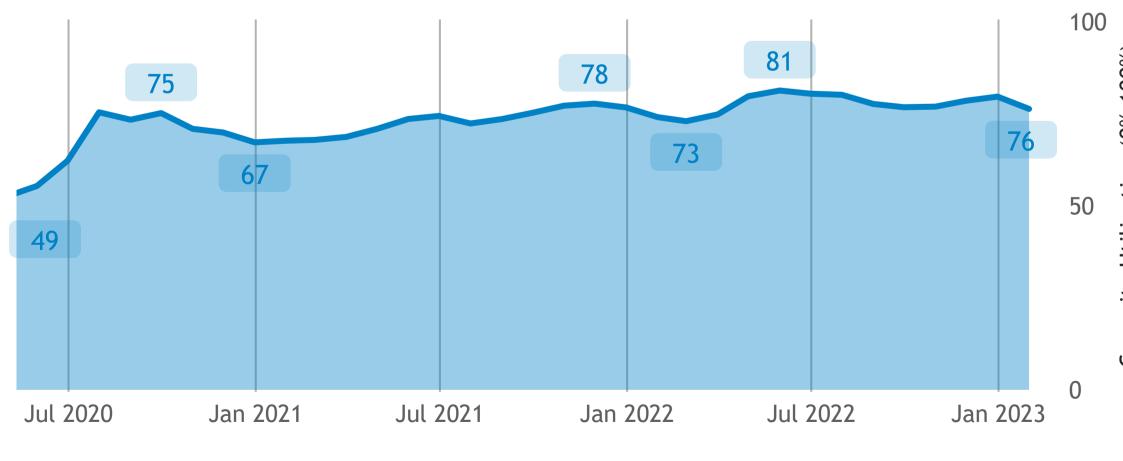

## Manitoba

Responses: 62 Data presented as 3-month moving averages

### Survey question: