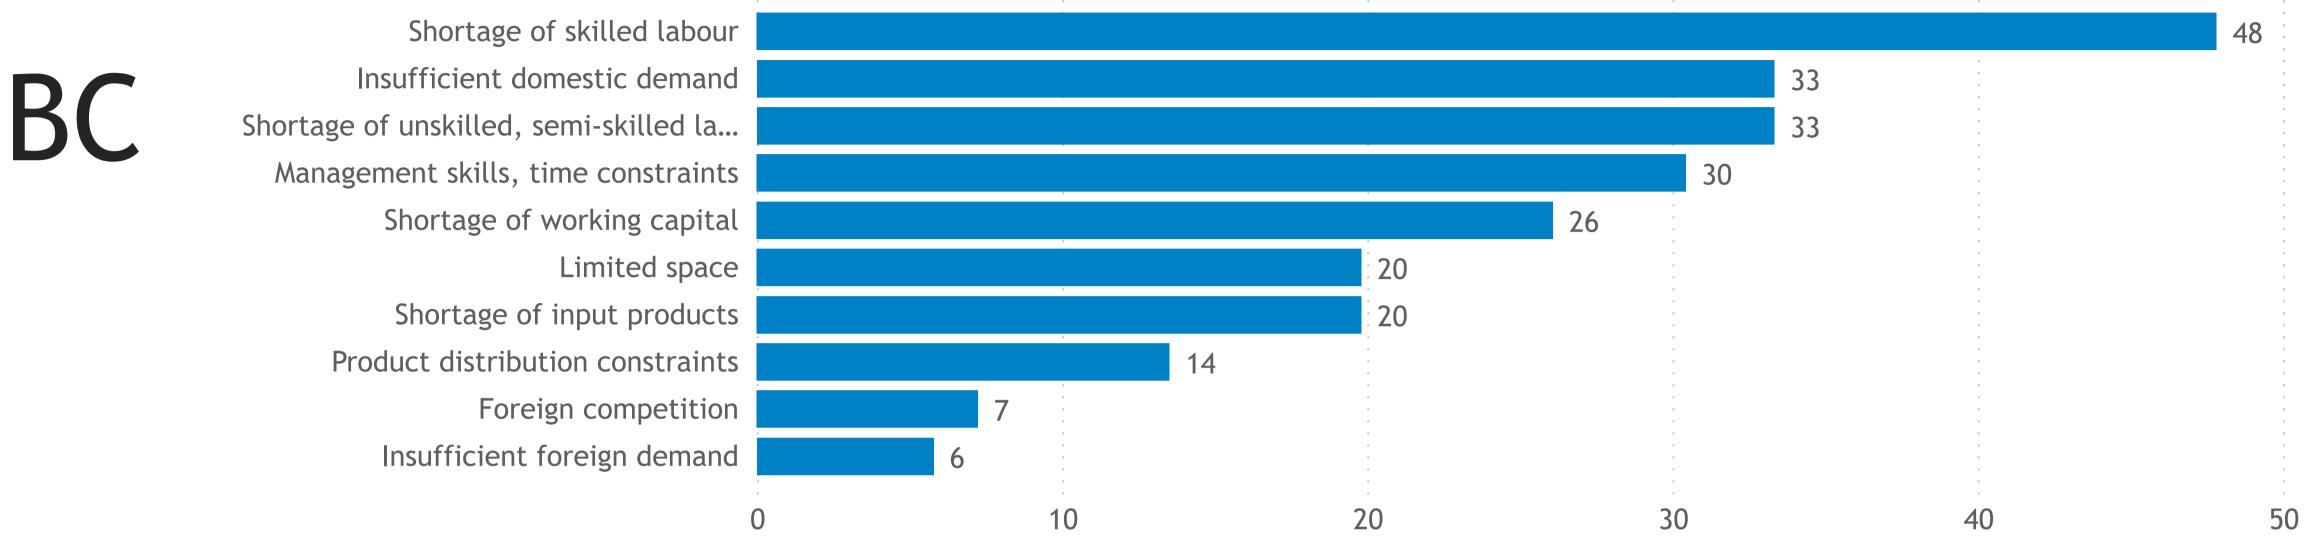

# **British Columbia**

Responses: 224 Data presented as 3-month moving averages

## Survey question:

## Survey question:

What types of input costs are currently causing difficulties for your business? Data presented as 3-month moving averages