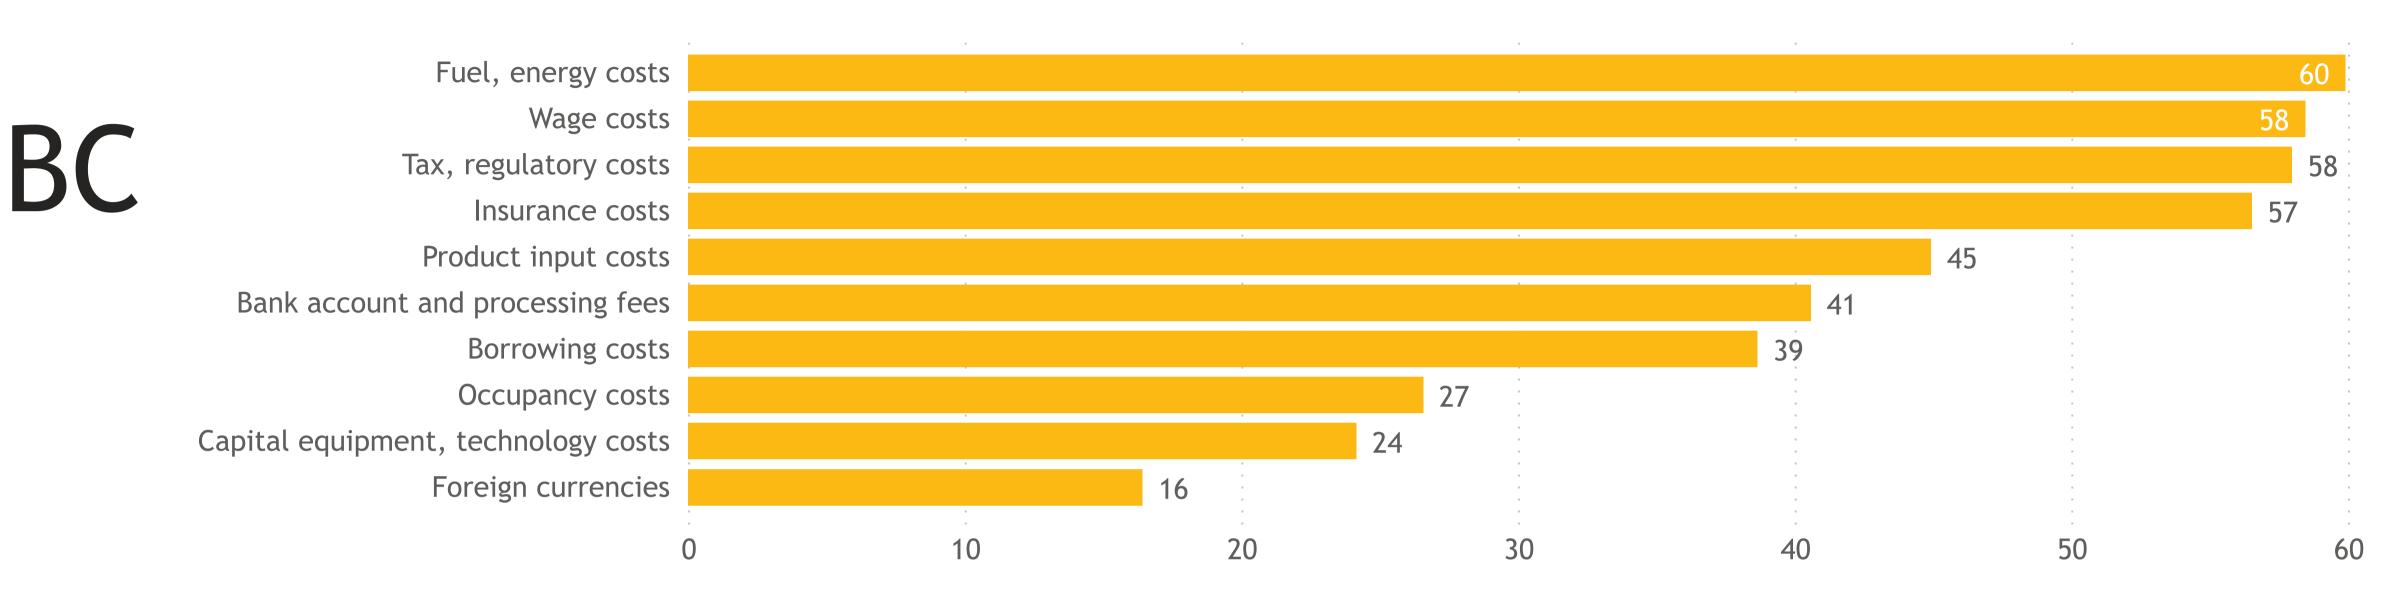

# **British Columbia**

Responses: 224 Data presented as 3-month moving averages

## Survey question:

## Survey question:

What types of input costs are currently causing difficulties for your business? Data presented as 3-month moving averages