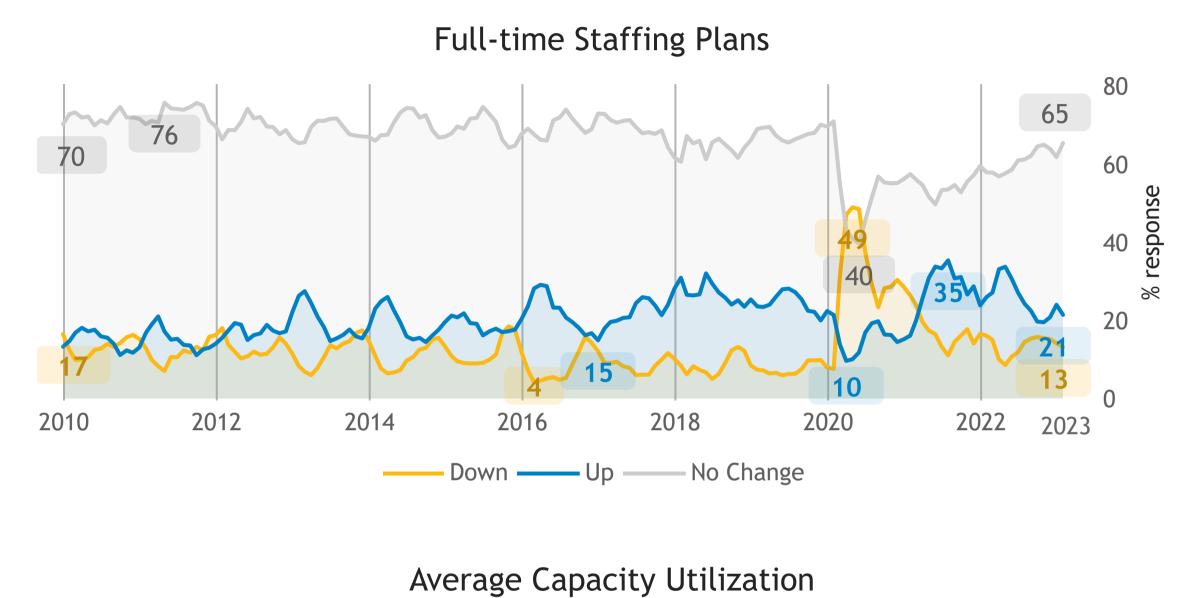

## **New Brunswick**

Responses: 69 Data presented as 3-month moving averages

### Survey question: