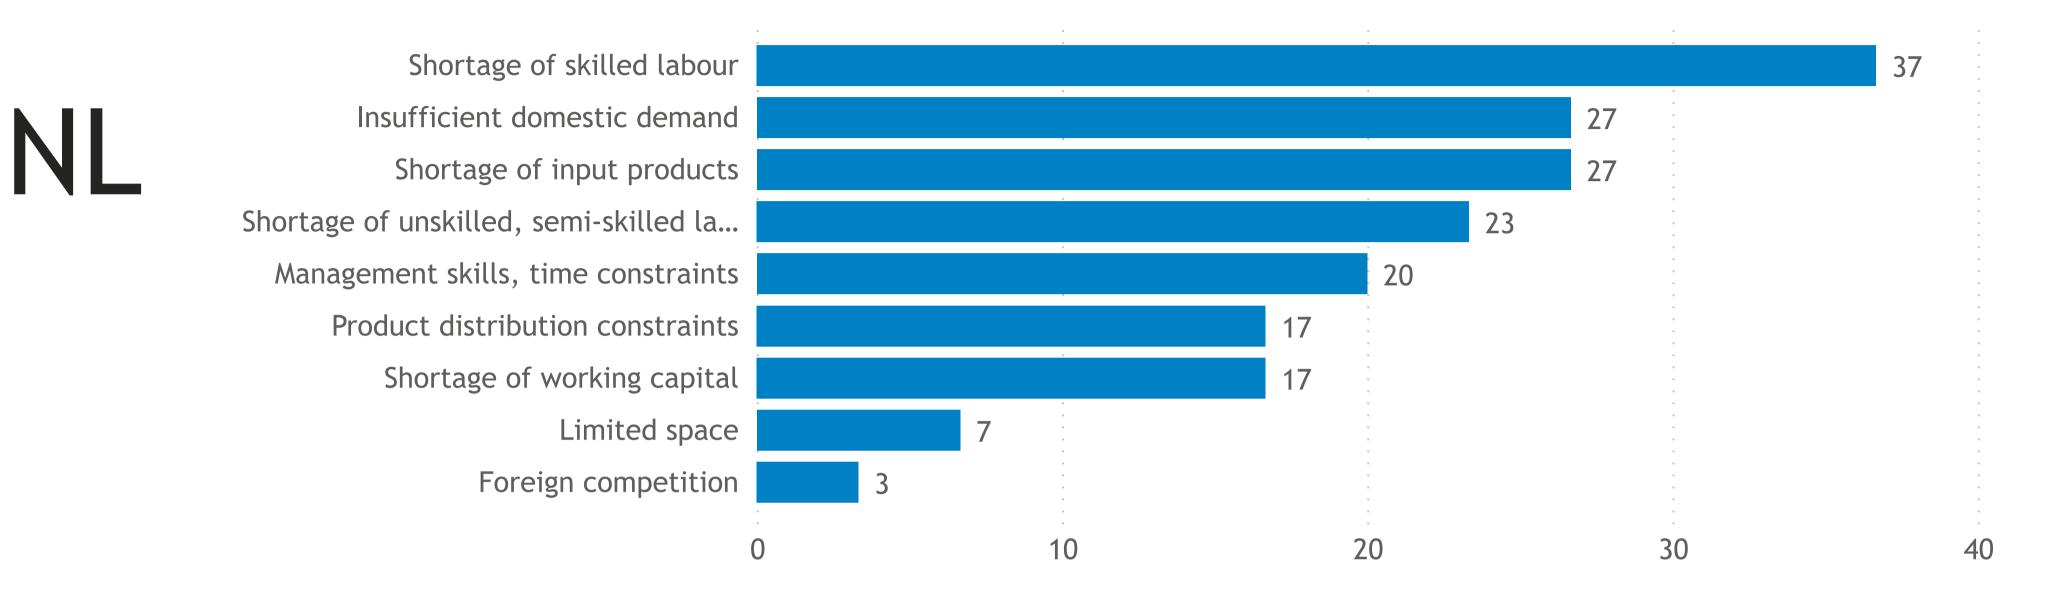

# **Newfoundland and Labrador**

Responses: 32 Data presented as 3-month moving averages

### Survey question: