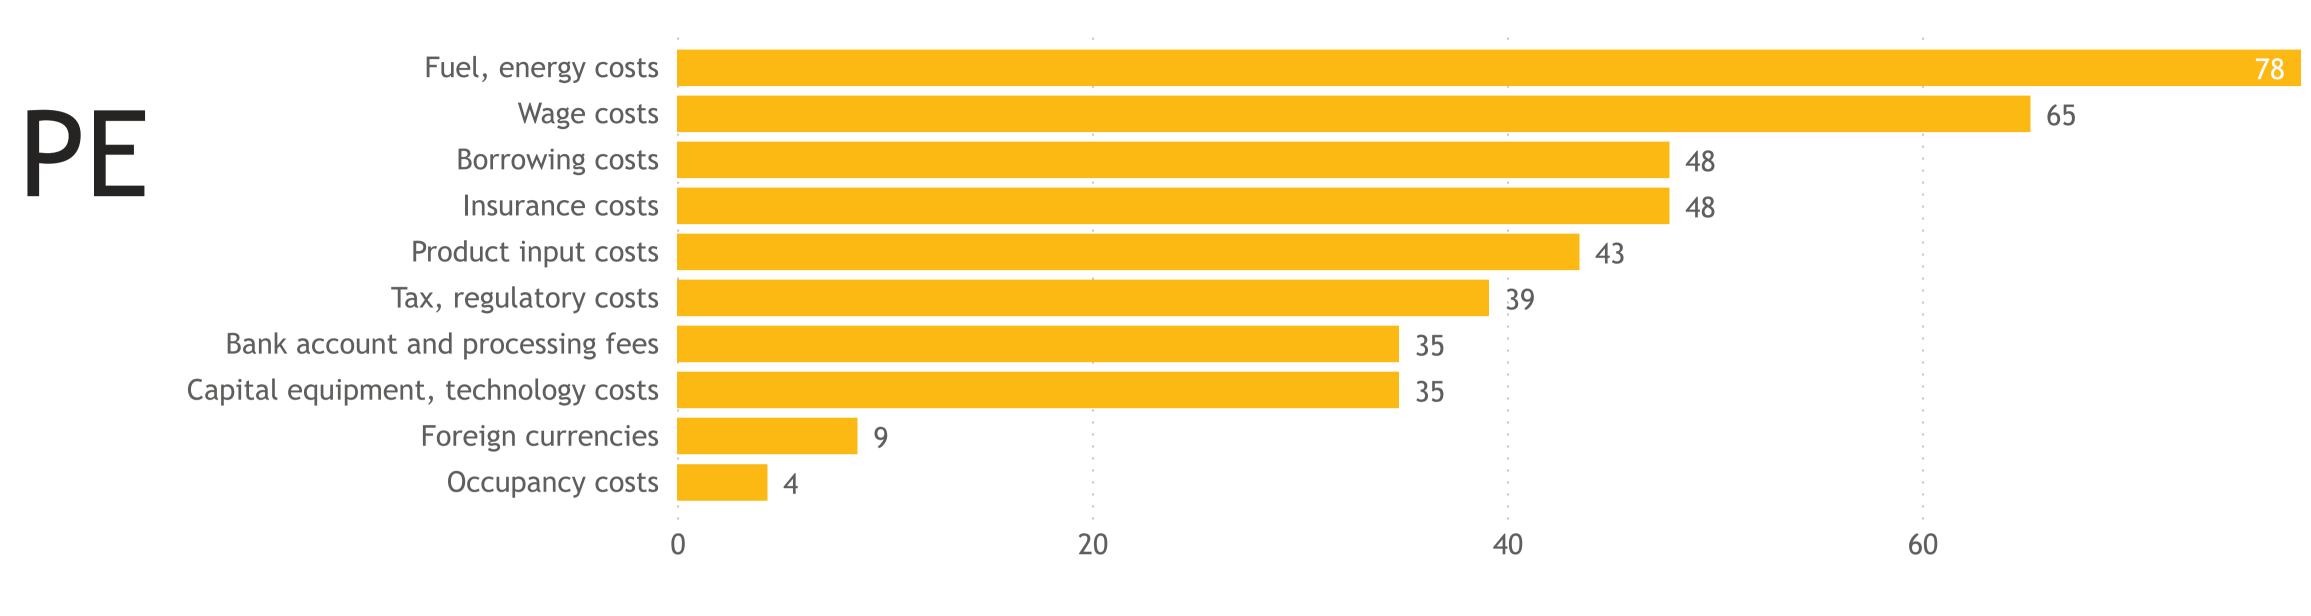

## Survey question:

What types of input costs are currently causing difficulties for your business? Data presented as 3-month moving averages

## PEI

Responses: 23 Data presented as 3-month moving averages

© Canadian Federation of Independent Business

|     |                                                                                                                                                                                | · · · · · · · · · · · · · · · · · · · |
|-----|--------------------------------------------------------------------------------------------------------------------------------------------------------------------------------|---------------------------------------|
|     | Shortage of skilled labour                                                                                                                                                     |                                       |
|     | Shortage of unskilled, semi-skilled la                                                                                                                                         |                                       |
| PE  | Shortage of input products                                                                                                                                                     |                                       |
| - — | Limited space                                                                                                                                                                  |                                       |
|     | Insufficient domestic demand                                                                                                                                                   |                                       |
|     | Management skills, time constraints                                                                                                                                            |                                       |
|     | Product distribution constraints                                                                                                                                               |                                       |
|     | Foreign competition                                                                                                                                                            |                                       |
|     | Shortage of working capital                                                                                                                                                    |                                       |
|     |                                                                                                                                                                                | 2 10                                  |
| ΥE  | Limited space<br>Insufficient domestic demand<br>Management skills, time constraints<br>Product distribution constraints<br>Foreign competition<br>Shortage of working capital |                                       |