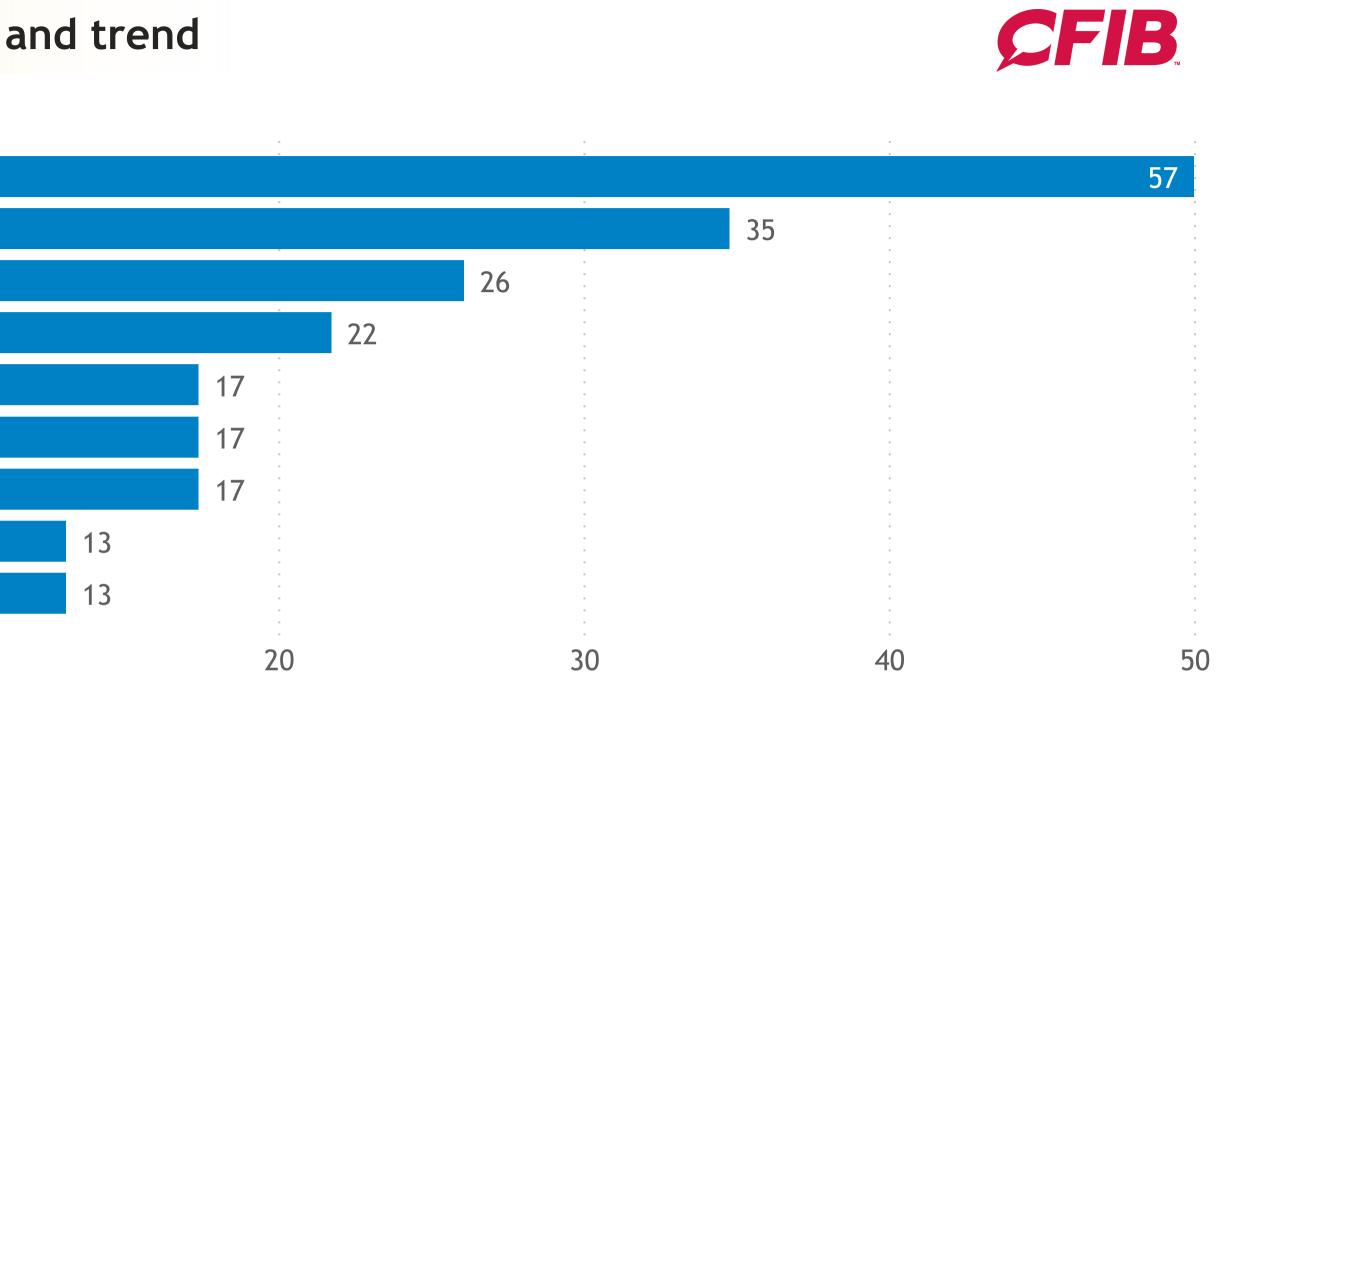

## PEI

Responses: 23 Data presented as 3-month moving averages

© Canadian Federation of Independent Business

|     |                                                                                                                                                                                | · · · · · · · · · · · · · · · · · · · |
|-----|--------------------------------------------------------------------------------------------------------------------------------------------------------------------------------|---------------------------------------|
|     | Shortage of skilled labour                                                                                                                                                     |                                       |
|     | Shortage of unskilled, semi-skilled la                                                                                                                                         |                                       |
| PE  | Shortage of input products                                                                                                                                                     |                                       |
| - — | Limited space                                                                                                                                                                  |                                       |
|     | Insufficient domestic demand                                                                                                                                                   |                                       |
|     | Management skills, time constraints                                                                                                                                            |                                       |
|     | Product distribution constraints                                                                                                                                               |                                       |
|     | Foreign competition                                                                                                                                                            |                                       |
|     | Shortage of working capital                                                                                                                                                    |                                       |
|     |                                                                                                                                                                                | 2 10                                  |
| ΥE  | Limited space<br>Insufficient domestic demand<br>Management skills, time constraints<br>Product distribution constraints<br>Foreign competition<br>Shortage of working capital |                                       |