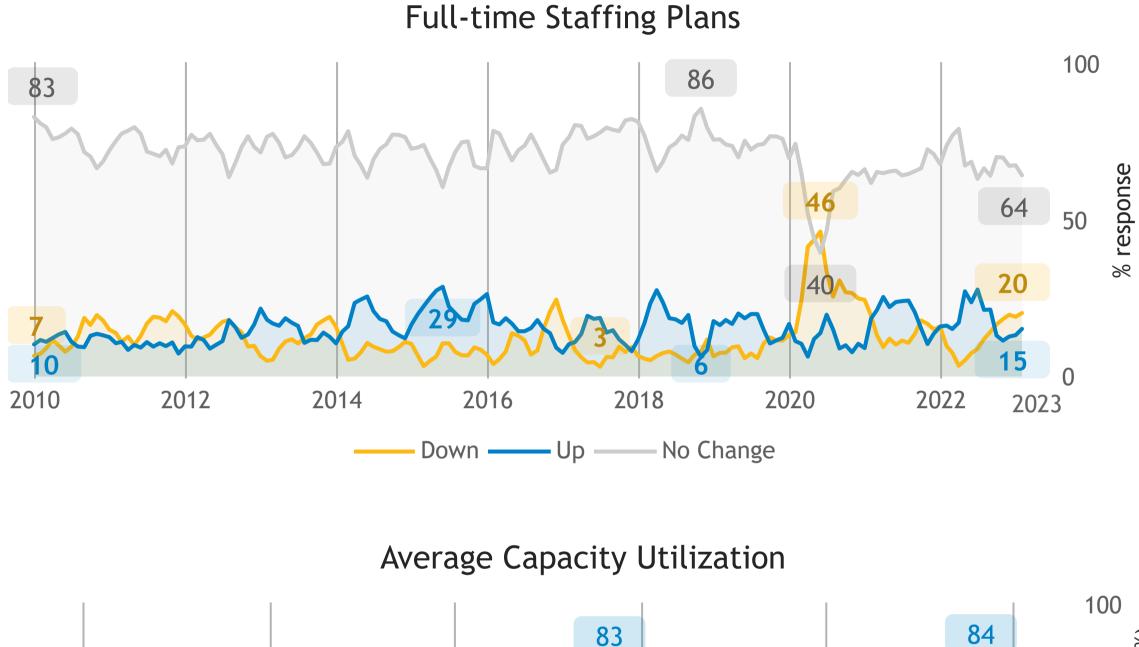

# Nova Scotia

Responses: 64 Data presented as 3-month moving averages

NS

Shortage of skilled labour Insufficient domestic demand Shortage of unskilled, semi-skilled la... Management skills, time constraints Limited space Shortage of input products Shortage of working capital Product distribution constraints Insufficient foreign demand Foreign competition