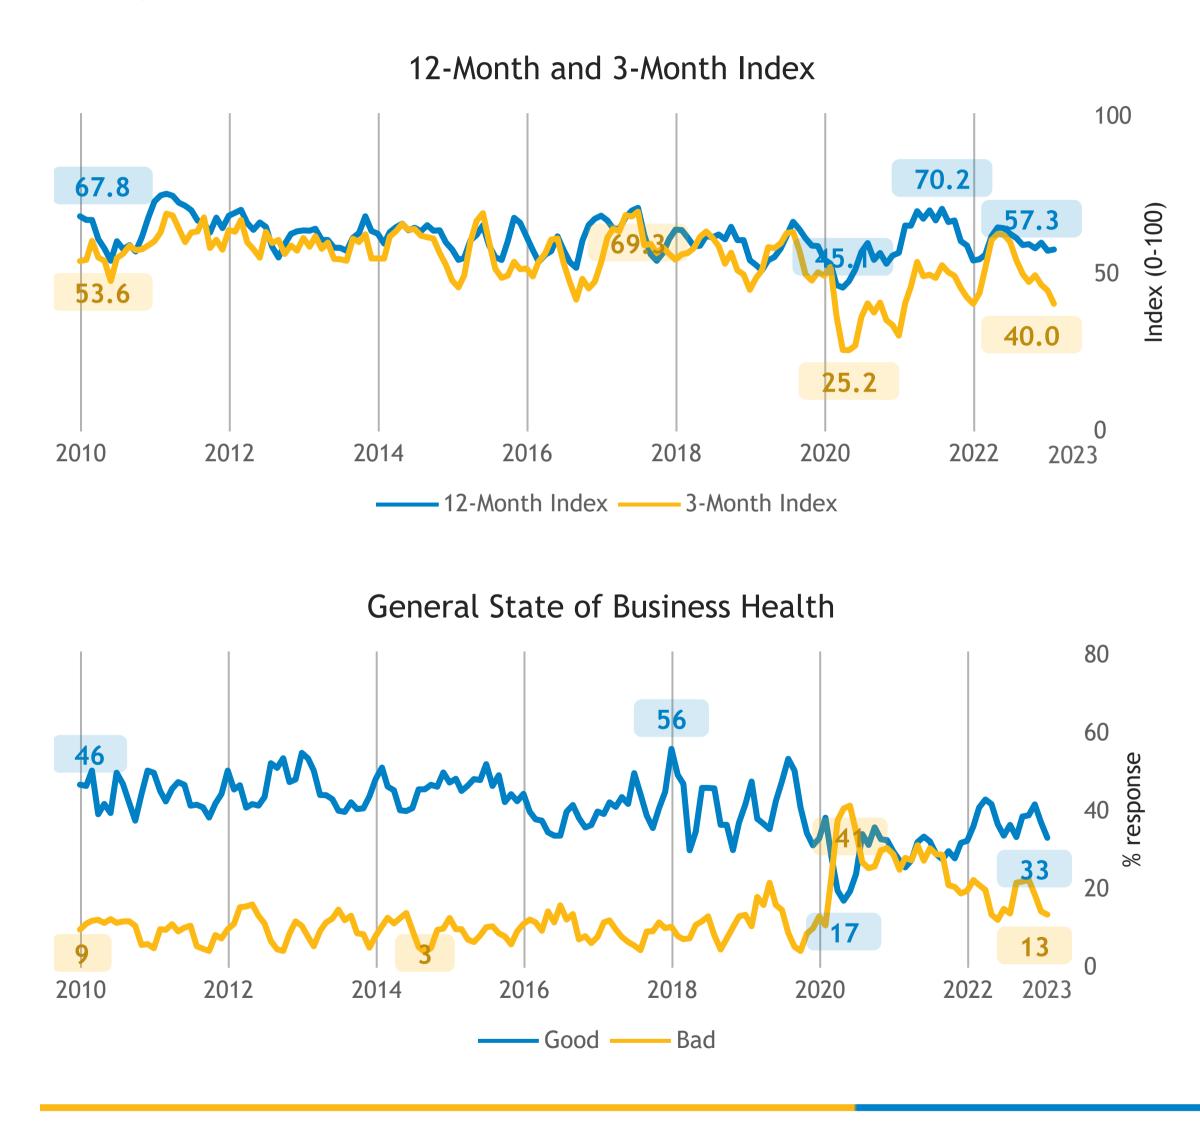

# Business Barometer<sup>®</sup>: 12-month and 3-month confidence index, provinces

12-month Index

## Survey questions:

How do you expect your firm to be performing in 12 months compared to now? Allowing for normal seasonal influences, what are your business performance expectations for the next 3 or 4 months?