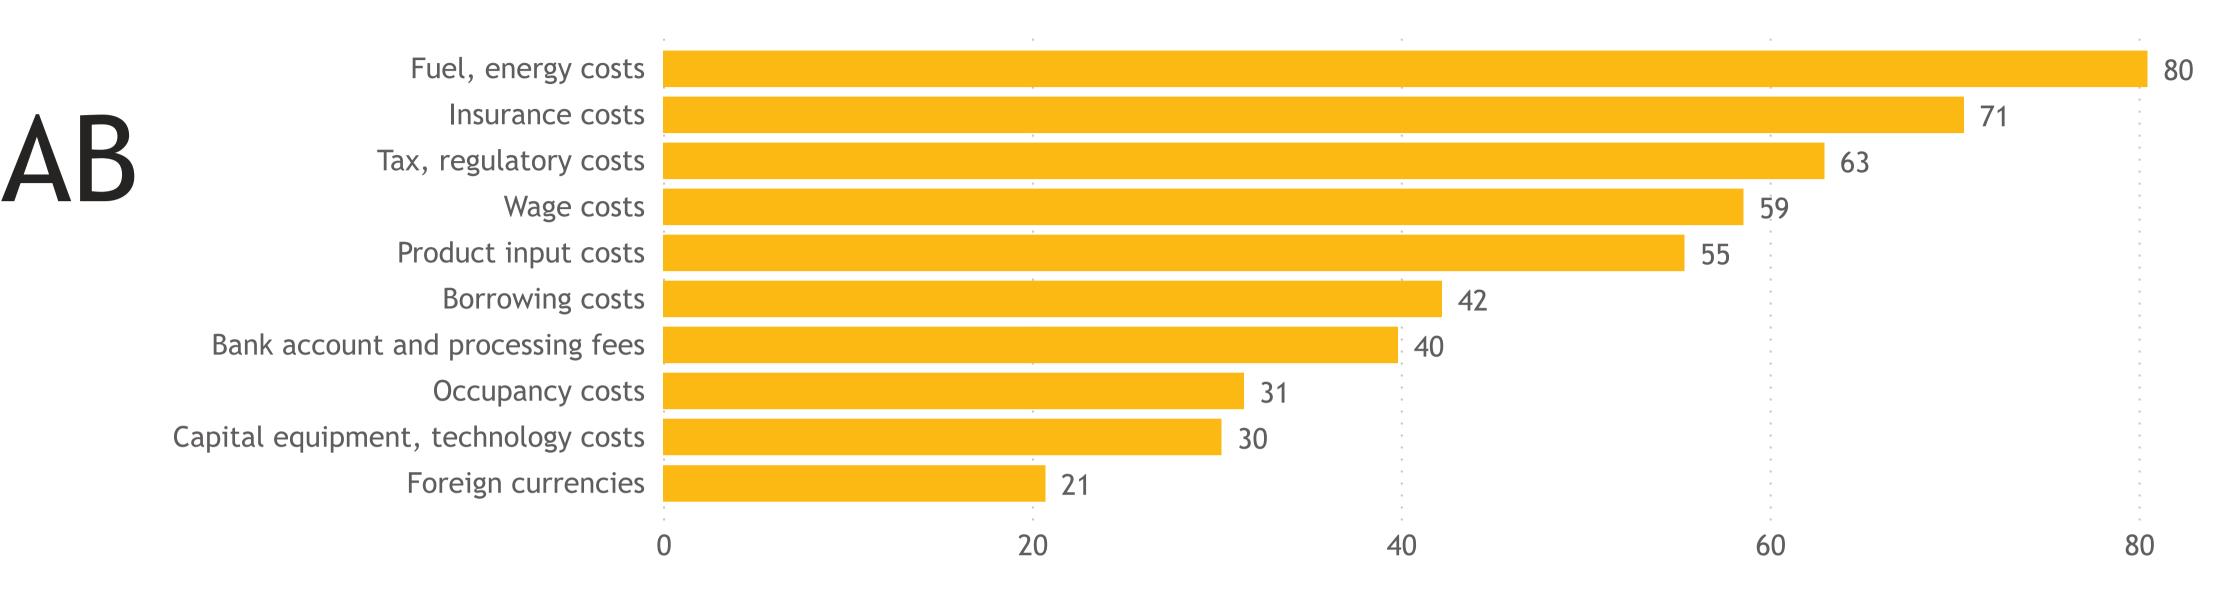

## Alberta

Responses: 264 Data presented as 3-month moving averages

Average Capacity Utilization

## Survey question:

What types of input costs are currently causing difficulties for your business? Data presented as 3-month moving averages