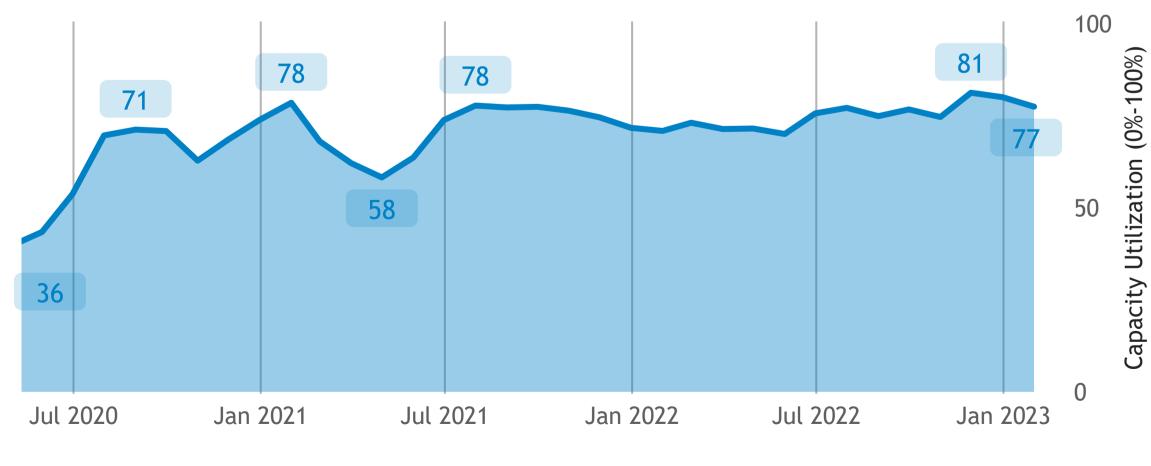

## Alberta

Responses: 264 Data presented as 3-month moving averages

Average Capacity Utilization