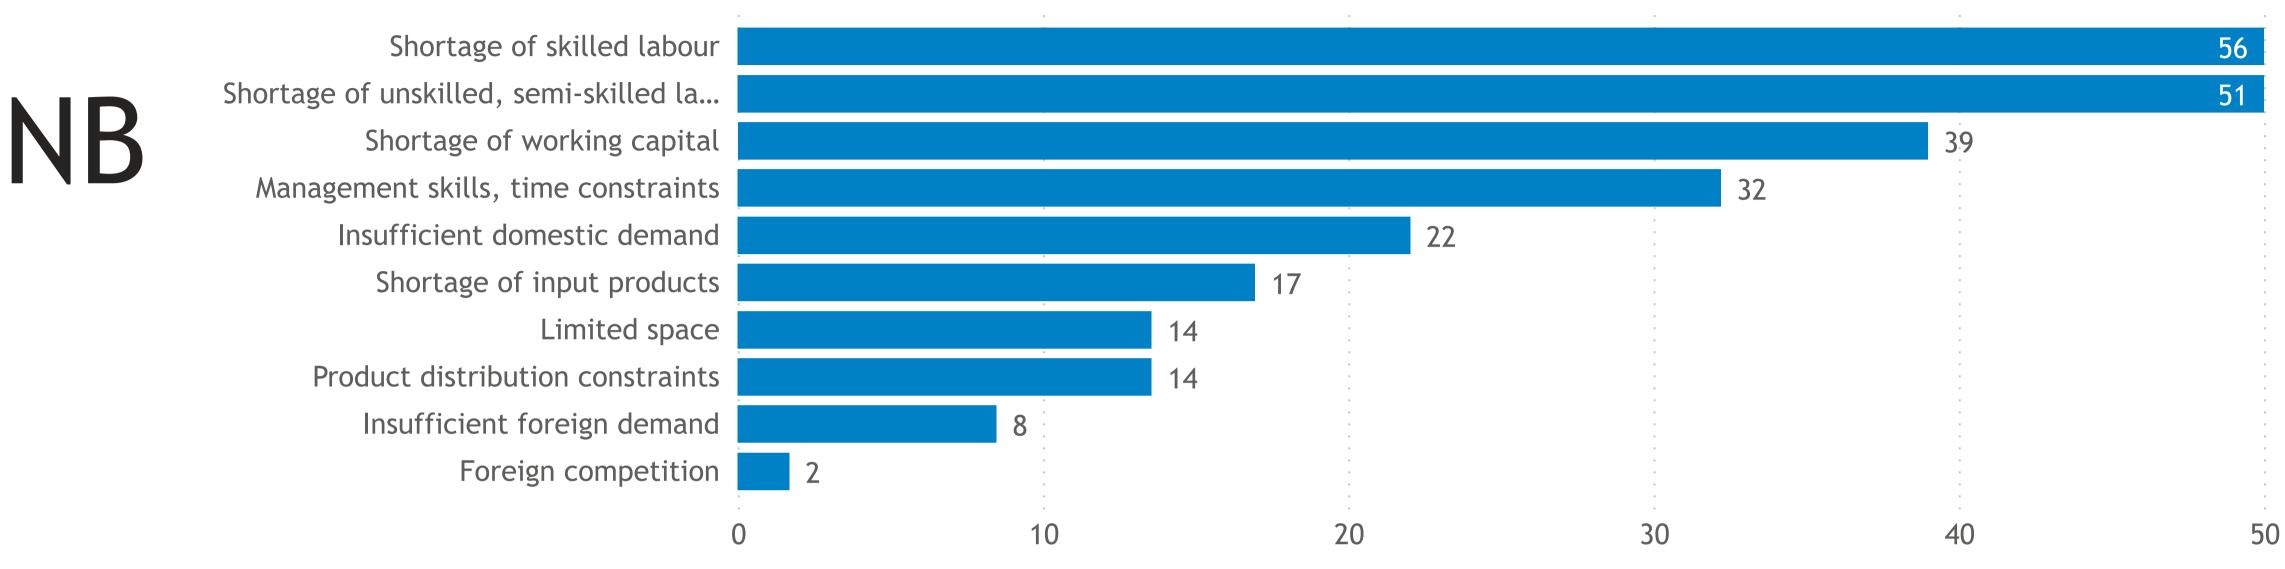

## **New Brunswick**

Responses: 69 Data presented as 3-month moving averages

### Survey question: