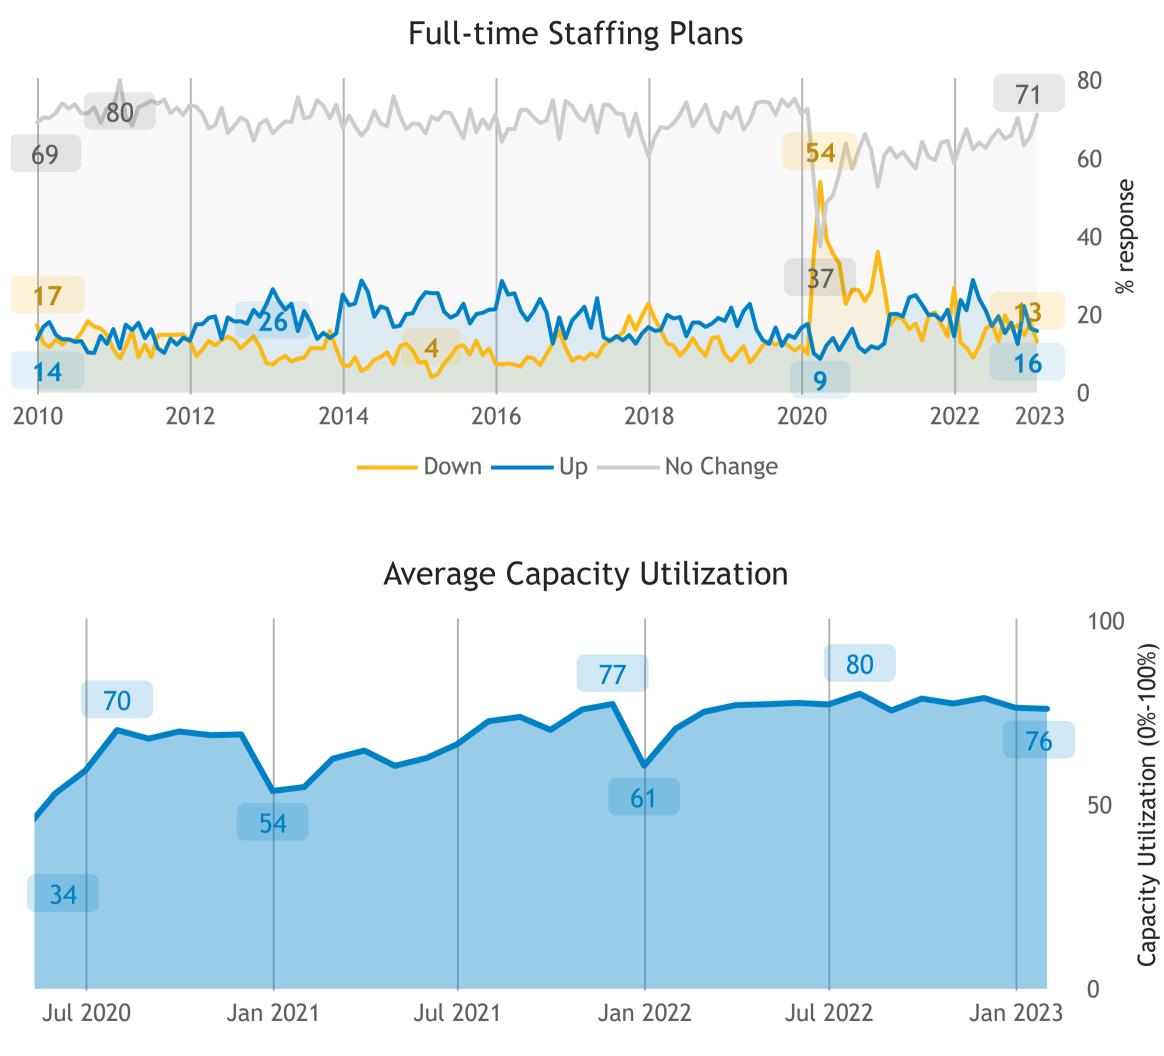

## Quebec

Responses: 286 Data presented as 3-month moving averages

© Canadian Federation of Independent Business