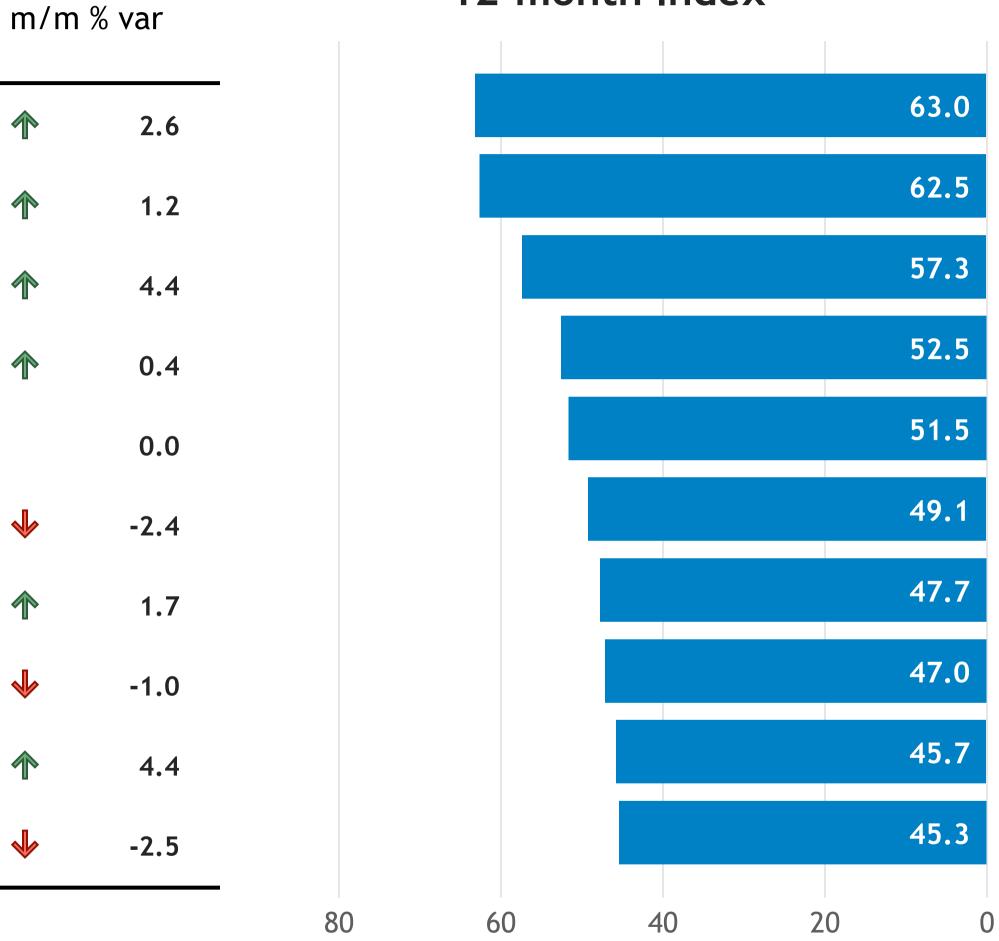

# Business Barometer<sup>®</sup>: 12-month and 3-month confidence index, provinces

12-month Index

## Survey questions:

How do you expect your firm to be performing in 12 months compared to now? Allowing for normal seasonal influences, what are your business performance expectations for the next 3 or 4 months?

|    |      | 3-m  | onth In | dex | m/m | % var |
|----|------|------|---------|-----|-----|-------|
| PE | 45.2 |      |         |     |     | 0.8   |
| SK | 50.9 |      |         |     | 1   | 6.7   |
| MB | 40.0 |      |         |     |     | -4.2  |
| AB | 47.0 |      |         |     | 1   | 3.6   |
| ON | 46.4 |      |         |     |     | -1.1  |
| BC | 44.8 |      |         |     | 1   | 4.5   |
| NS | 42.2 |      |         |     | 1   | 1.7   |
| QC | 47.6 |      |         |     |     | -0.9  |
| NB | 29.0 |      |         |     | .↓  | -0.7  |
| NL | 41.9 |      |         |     | .↓  | -3.3  |
| (  | ) 2  | .0 4 | 0       | 60  |     |       |