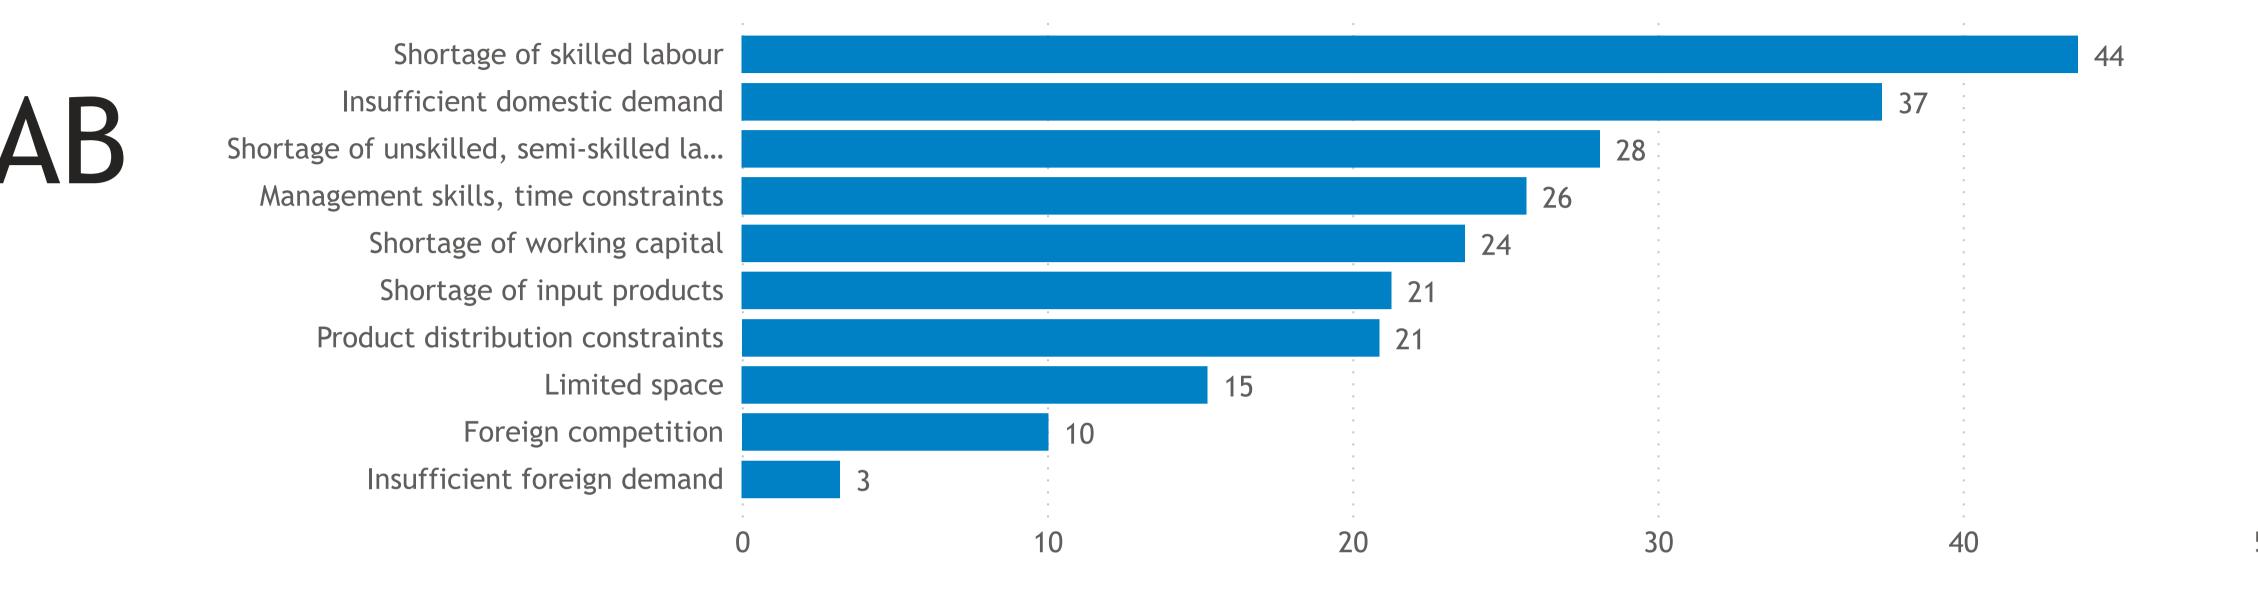

### Survey question:

What factors are limiting your ability to increase sales or production?

## Alberta

Responses: 264 Data presented as 3-month moving averages

Average Capacity Utilization