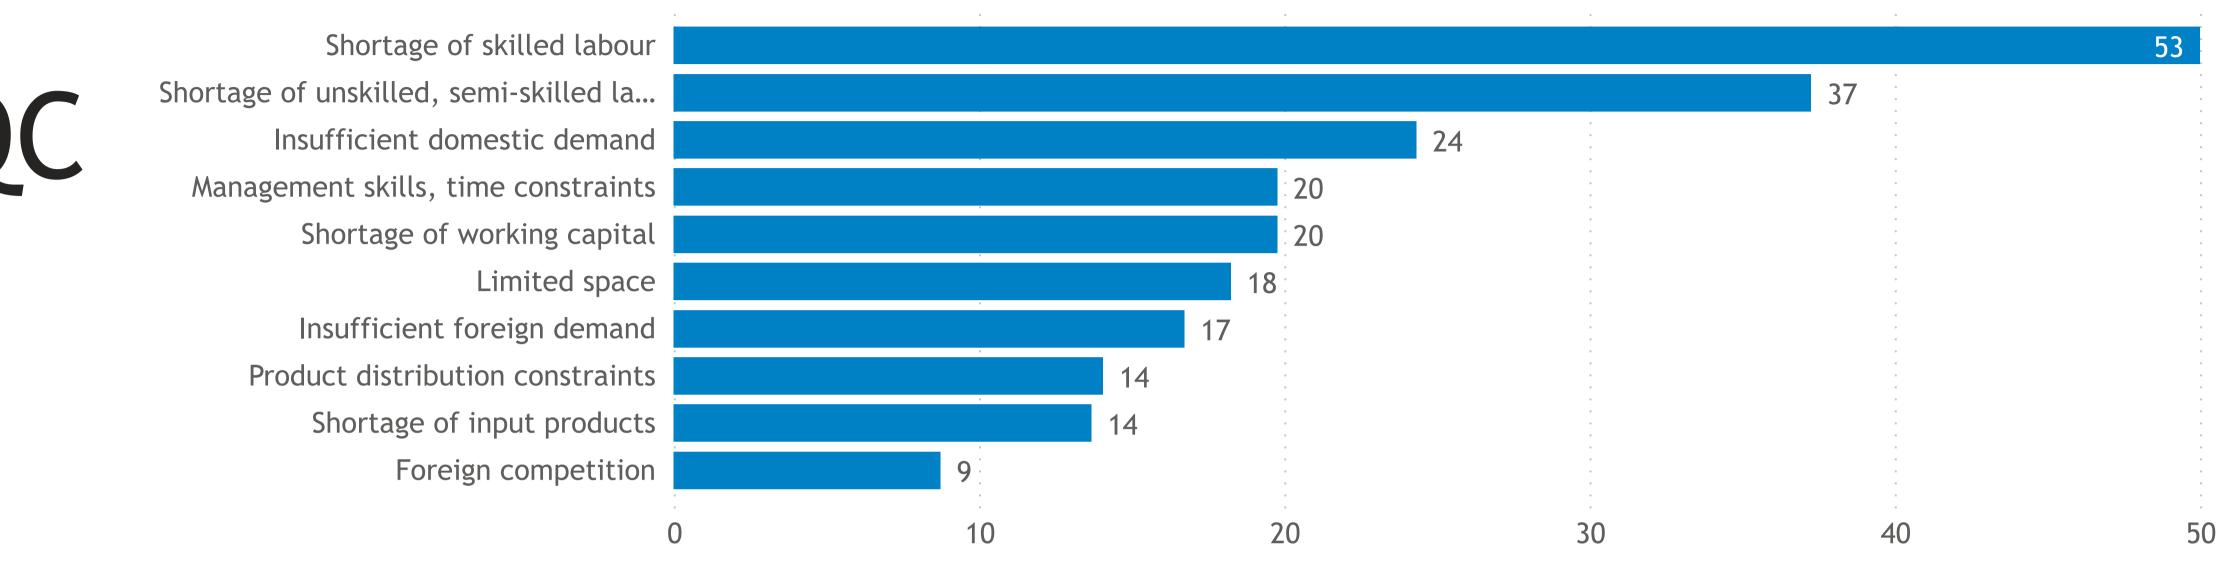

## Quebec

Responses: 286 Data presented as 3-month moving averages

© Canadian Federation of Independent Business

### Survey question: