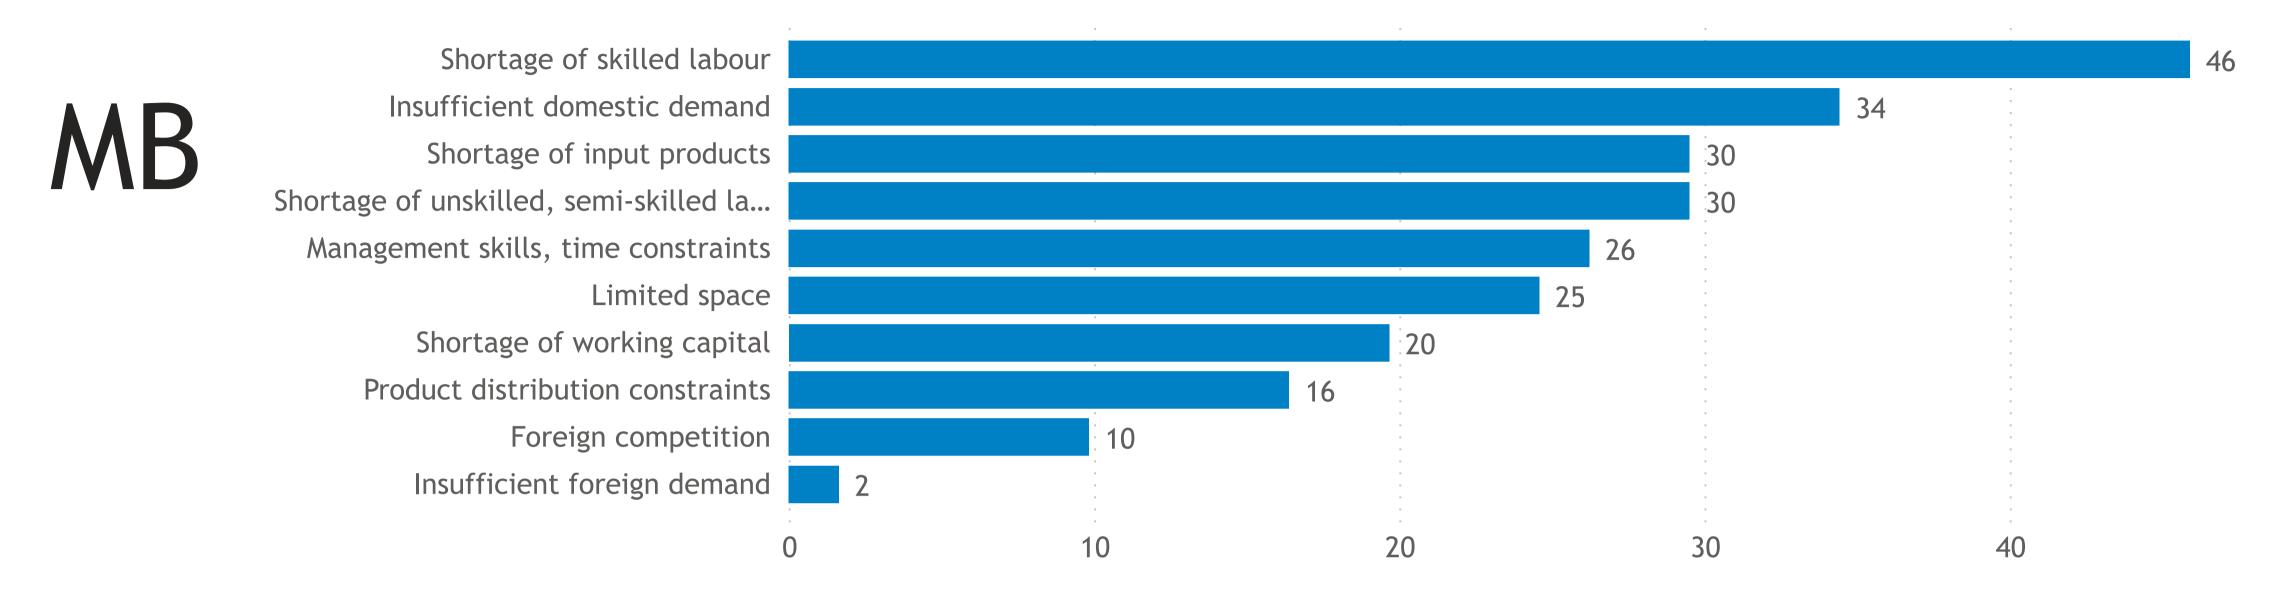

## Manitoba

Responses: 62 Data presented as 3-month moving averages

### Survey question: