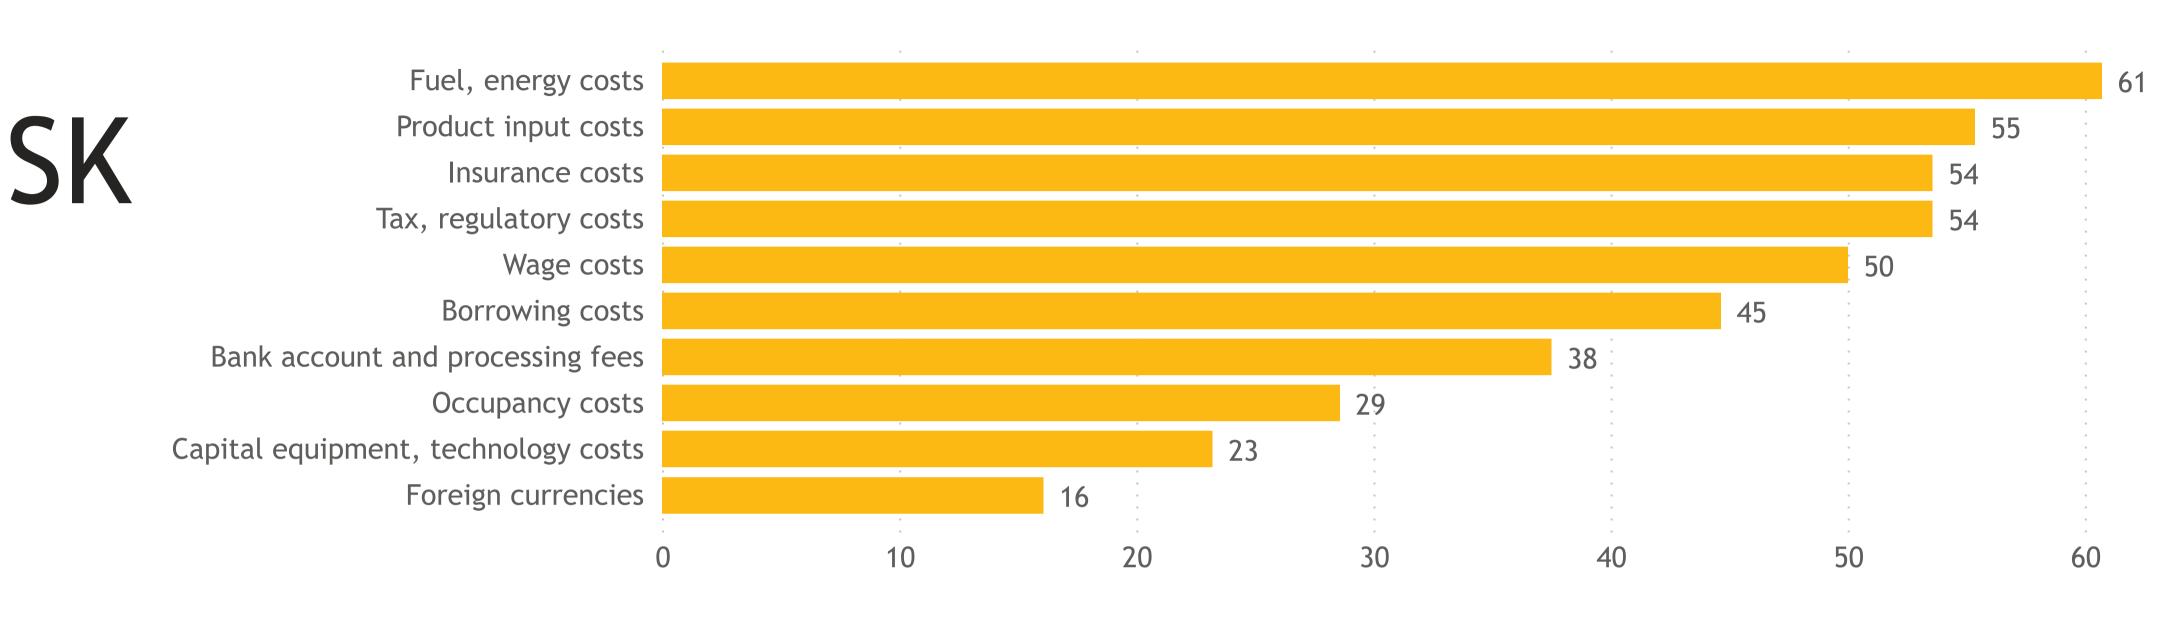

## Saskatchewan

Responses: 60 Data presented as 3-month moving averages

## Survey question:

What types of input costs are currently causing difficulties for your business? Data presented as 3-month moving averages