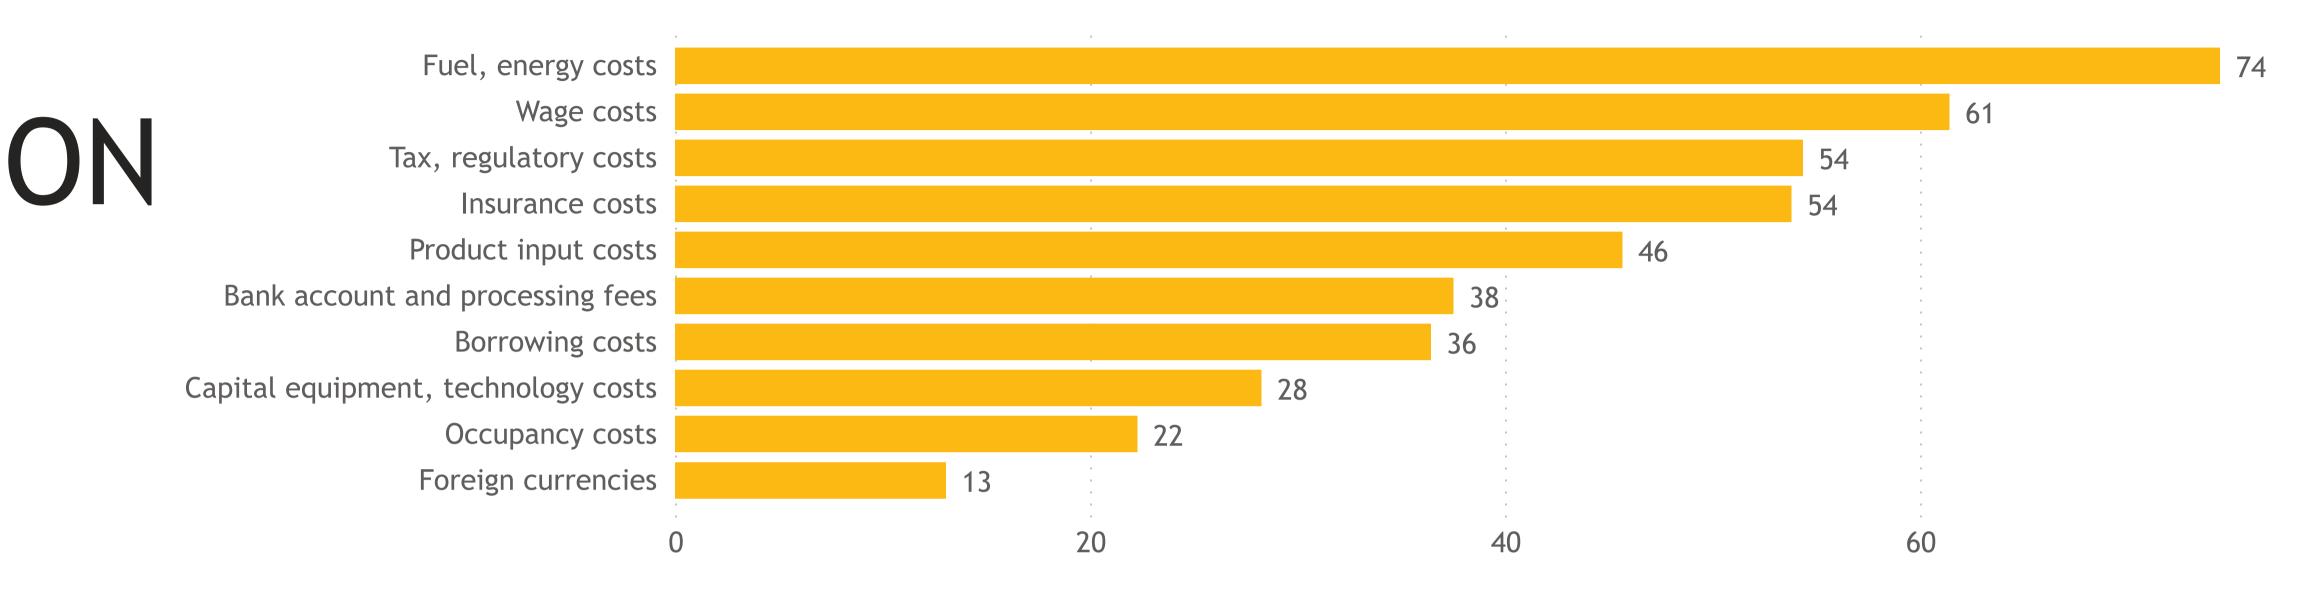

## Ontario

## Responses: 195

## Survey question:

What types of input costs are currently causing difficulties for your business?