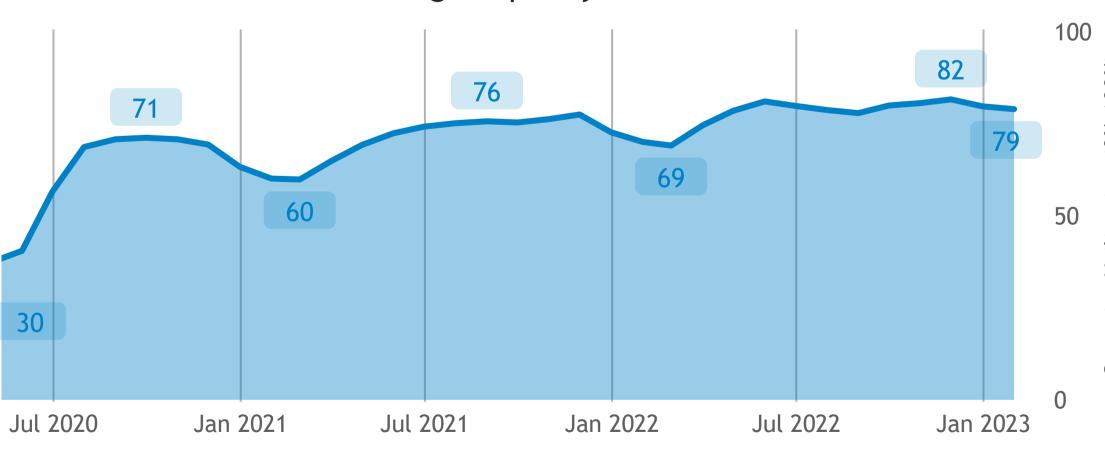

## **New Brunswick**

Responses: 69 Data presented as 3-month moving averages

### Survey question: