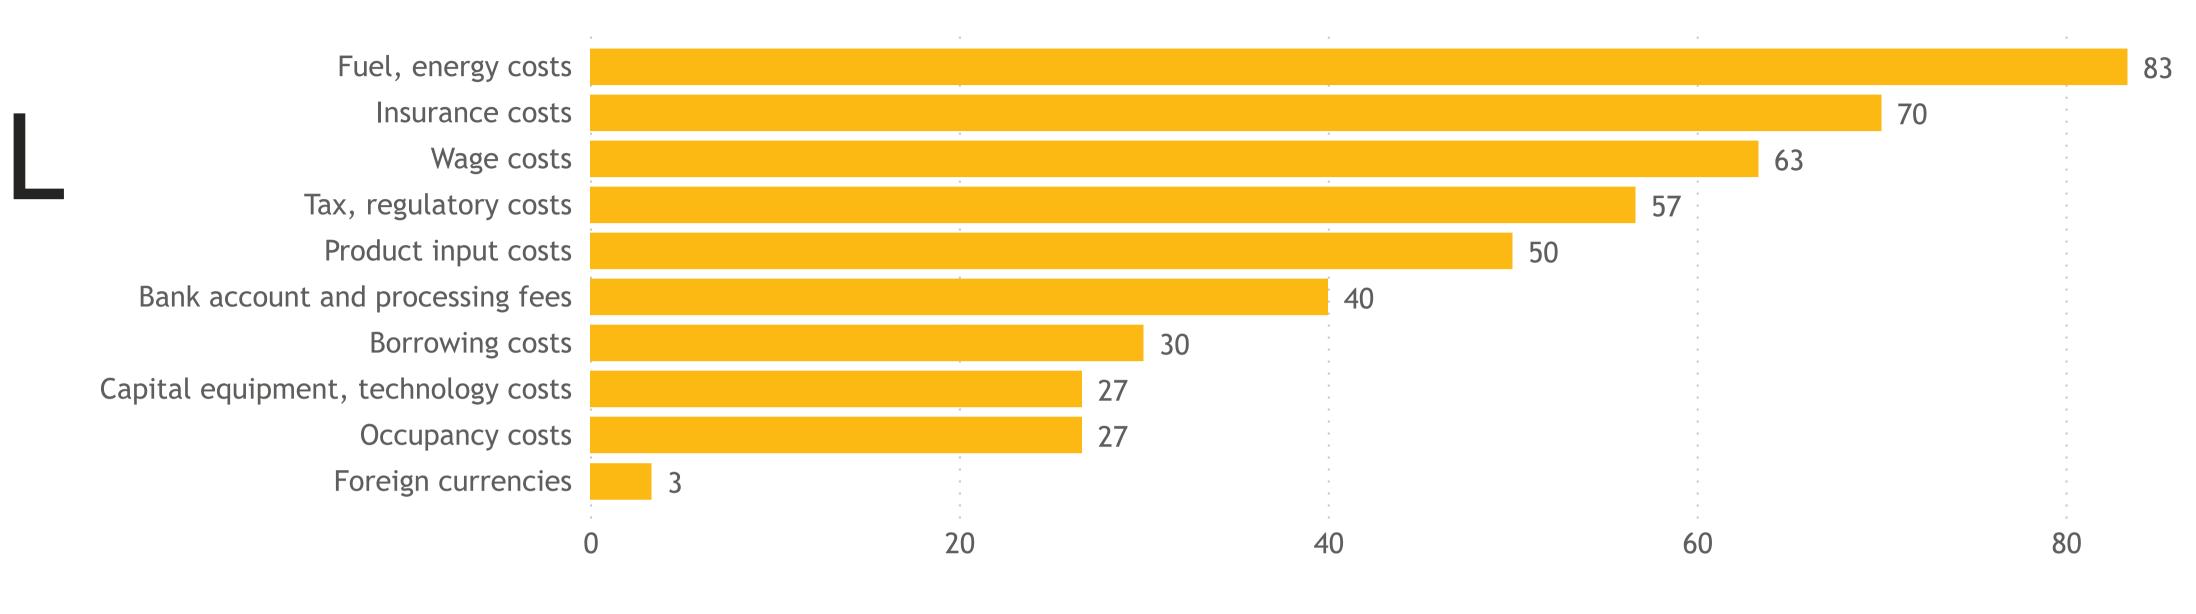

# **Newfoundland and Labrador**

Responses: 32 Data presented as 3-month moving averages

## Survey question:

What types of input costs are currently causing difficulties for your business? Data presented as 3-month moving averages