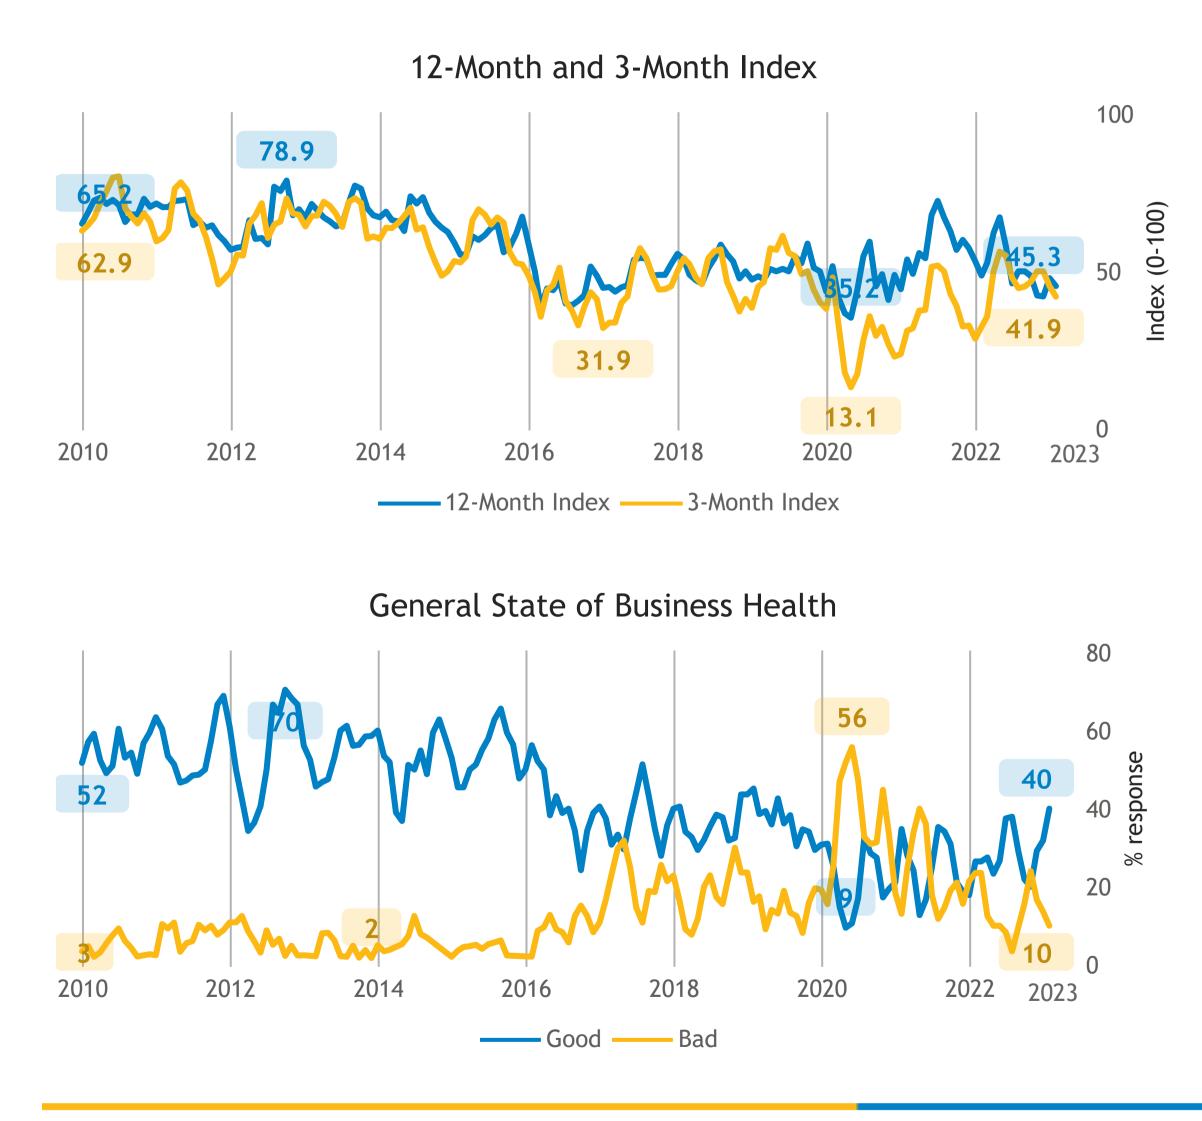

e expectations for the next 3 or 4 months?



|    |      | 3-m  | onth In | dex | m/m | % var |
|----|------|------|---------|-----|-----|-------|
| PE | 45.2 |      |         |     |     | 0.8   |
| SK | 50.9 |      |         |     | 1   | 6.7   |
| MB | 40.0 |      |         |     |     | -4.2  |
| AB | 47.0 |      |         |     | 1   | 3.6   |
| ON | 46.4 |      |         |     |     | -1.1  |
| BC | 44.8 |      |         |     | 1   | 4.5   |
| NS | 42.2 |      |         |     | 1   | 1.7   |
| QC | 47.6 |      |         |     |     | -0.9  |
| NB | 29.0 |      |         |     | .↓  | -0.7  |
| NL | 41.9 |      |         |     | .↓  | -3.3  |
| (  | ) 2  | .0 4 | 0       | 60  |     |       |

# **Newfoundland and Labrador**

Responses: 32 Data presented as 3-month moving averages

















### Survey question:







## Survey question:

What types of input costs are currently causing difficulties for your business? Data presented as 3-month moving averages



## PEI

Responses: 23 Data presented as 3-month moving averages



© Canadian Federation of Independent Business











|     |                                                                                                                                                                                | · · · · · · · · · · · · · · · · · · · |
|-----|--------------------------------------------------------------------------------------------------------------------------------------------------------------------------------|---------------------------------------|
|     | Shortage of skilled labour