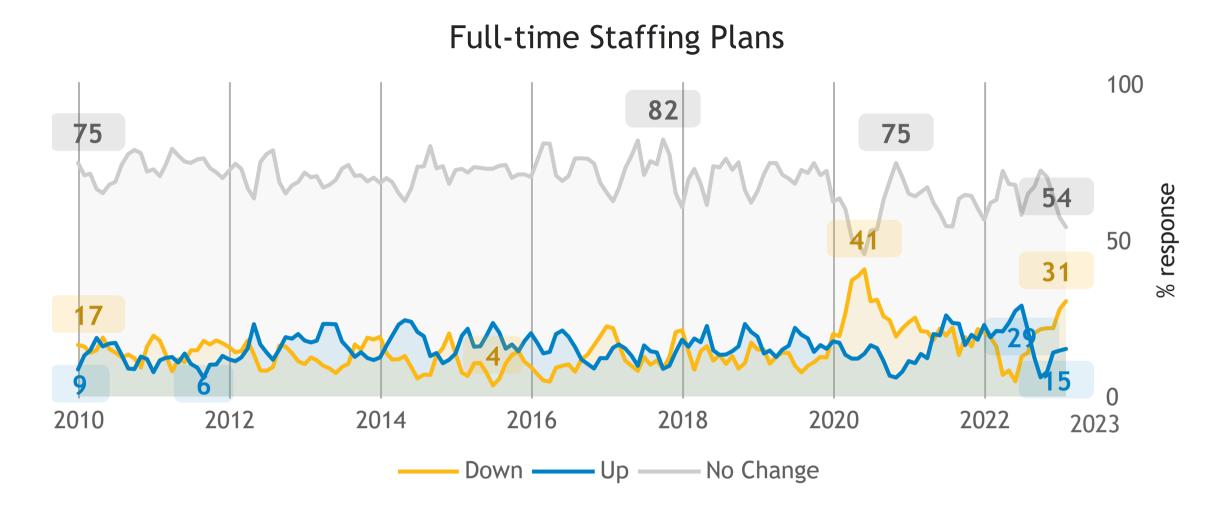

### Survey question:

What factors are limiting your ability to increase sales or production?