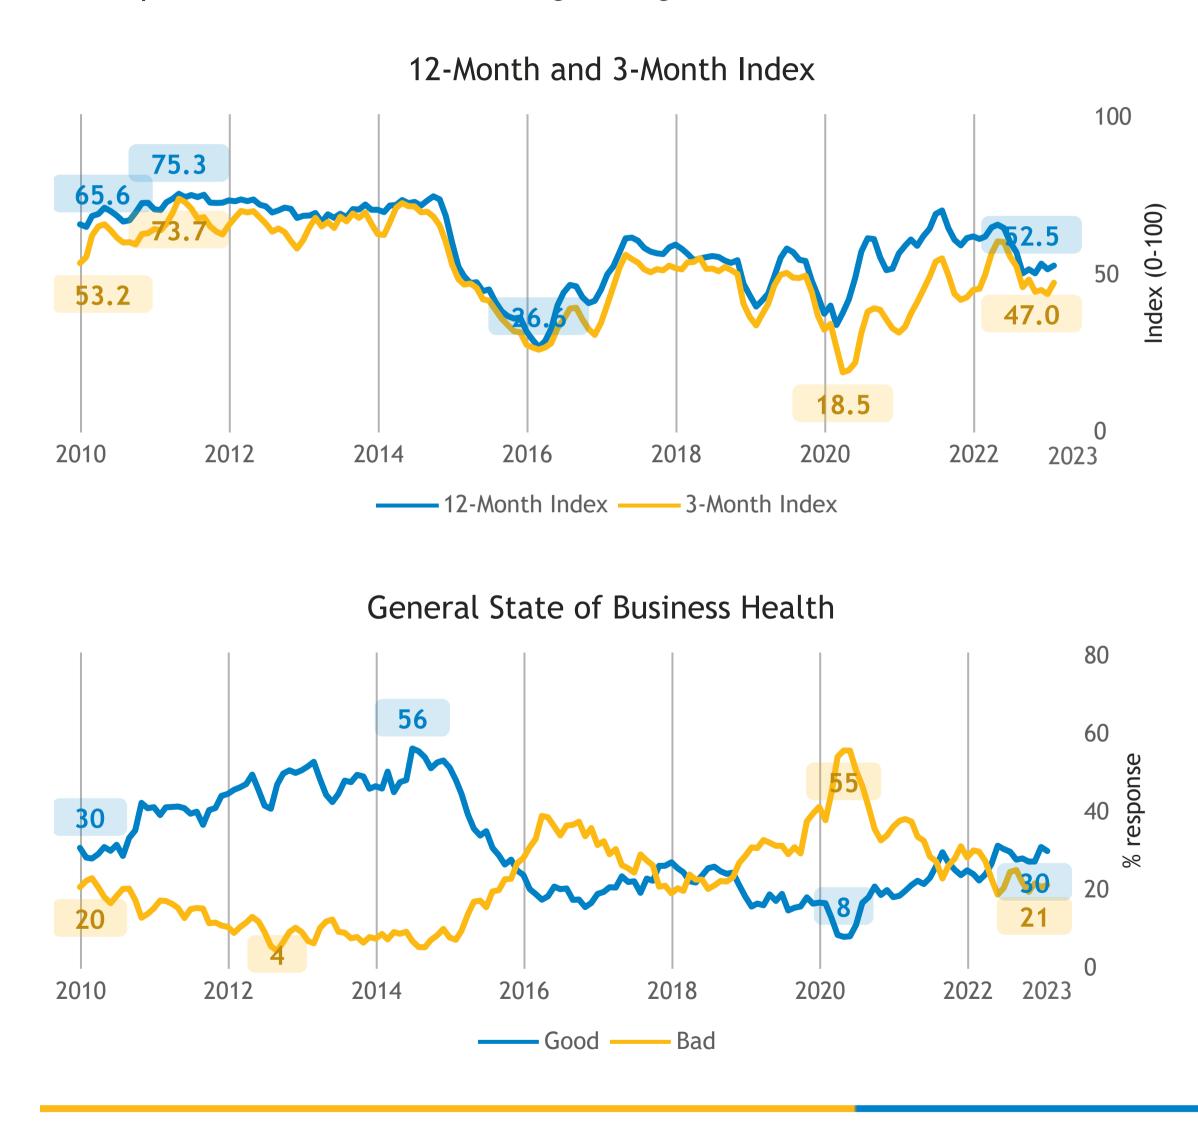

## Alberta

Responses: 264 Data presented as 3-month moving averages

Average Capacity Utilization

### Survey question: