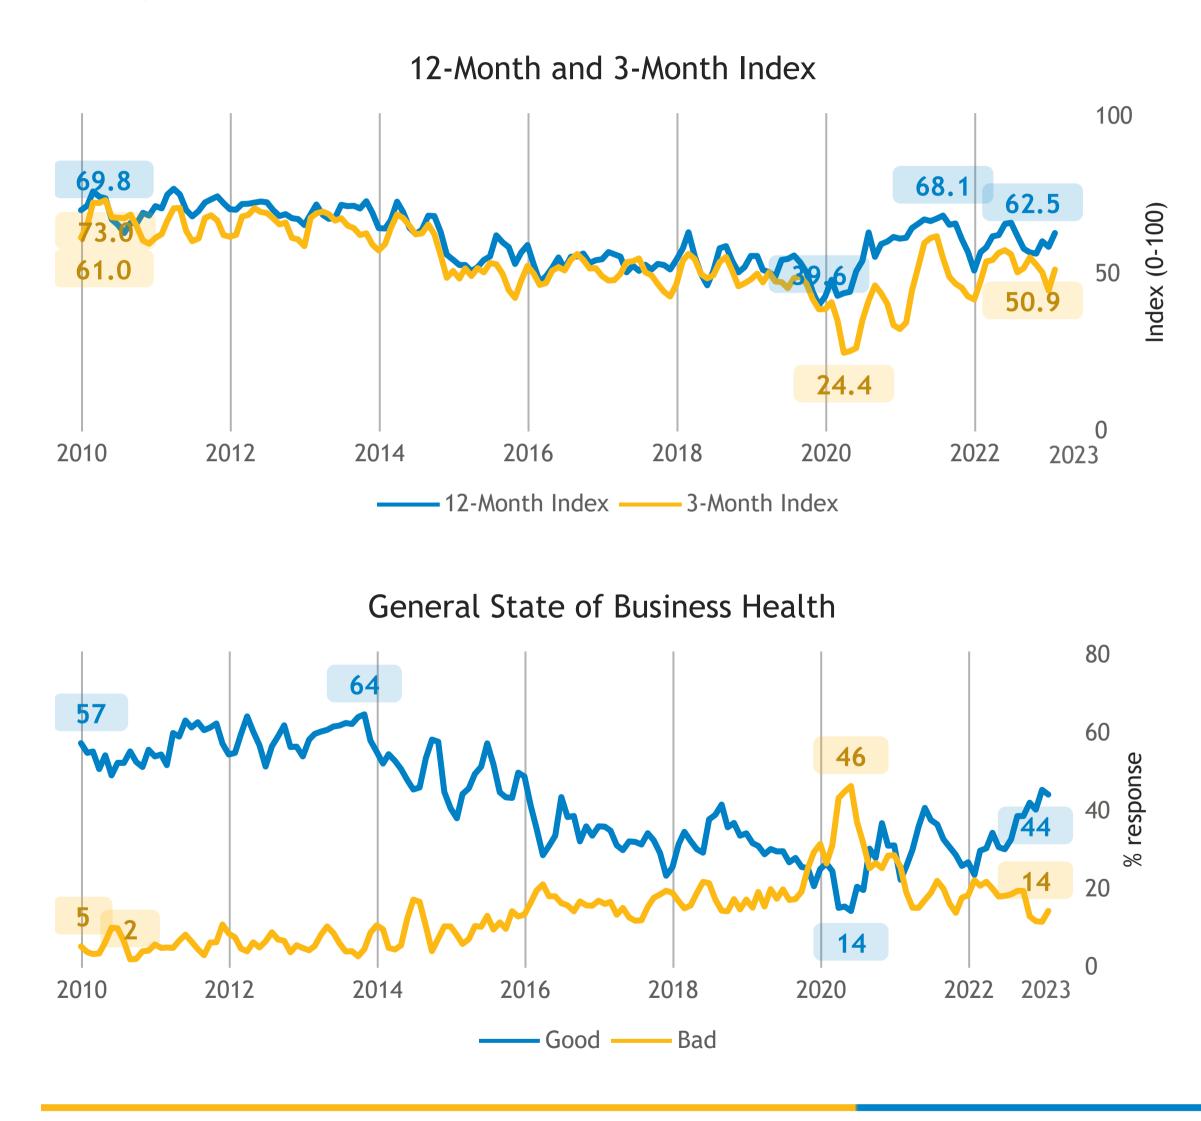

# Business Barometer<sup>®</sup>: 12-month and 3-month confidence index, provinces

12-month Index

## Survey questions:

How do you expect your firm to be performing in 12 months compared to now? Allowing for normal seasonal influences, what are your business performance expectations for the next 3 or 4 months?