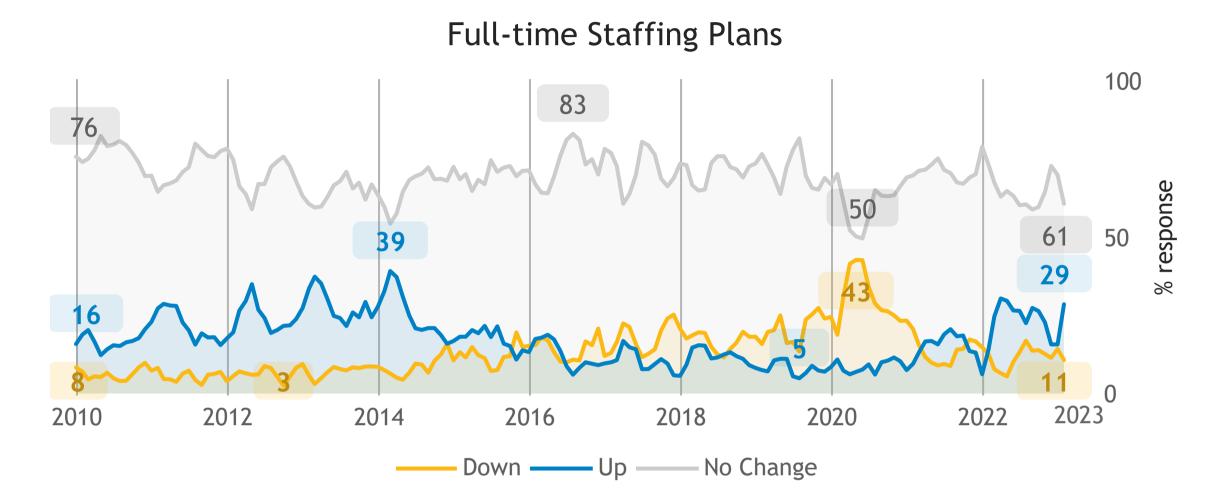

## Saskatchewan

Responses: 60 Data presented as 3-month moving averages

### Survey question: