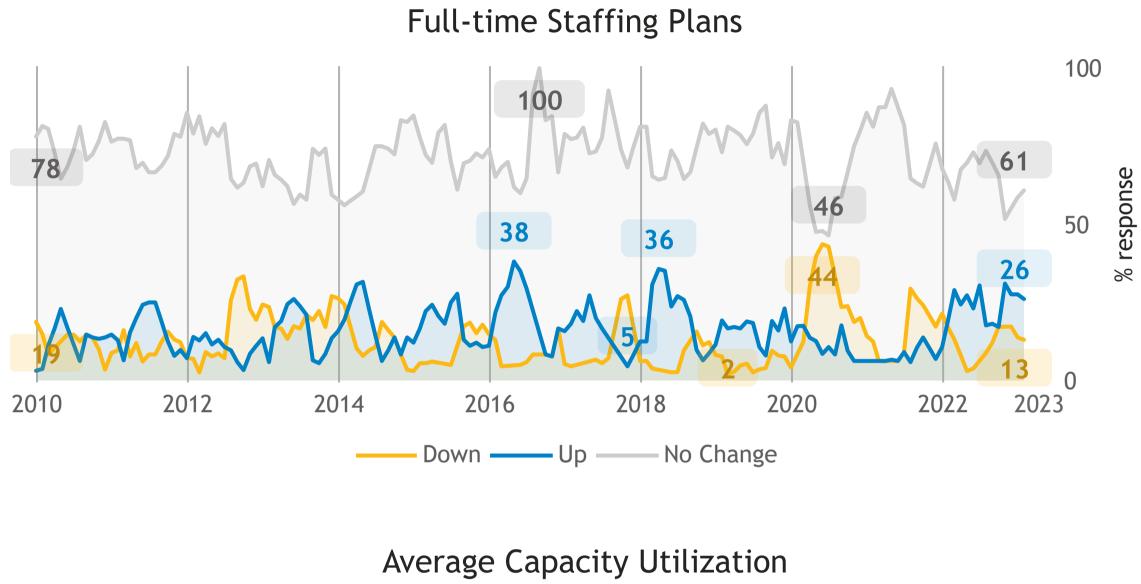

## Alberta

Responses: 264 Data presented as 3-month moving averages

Average Capacity Utilization