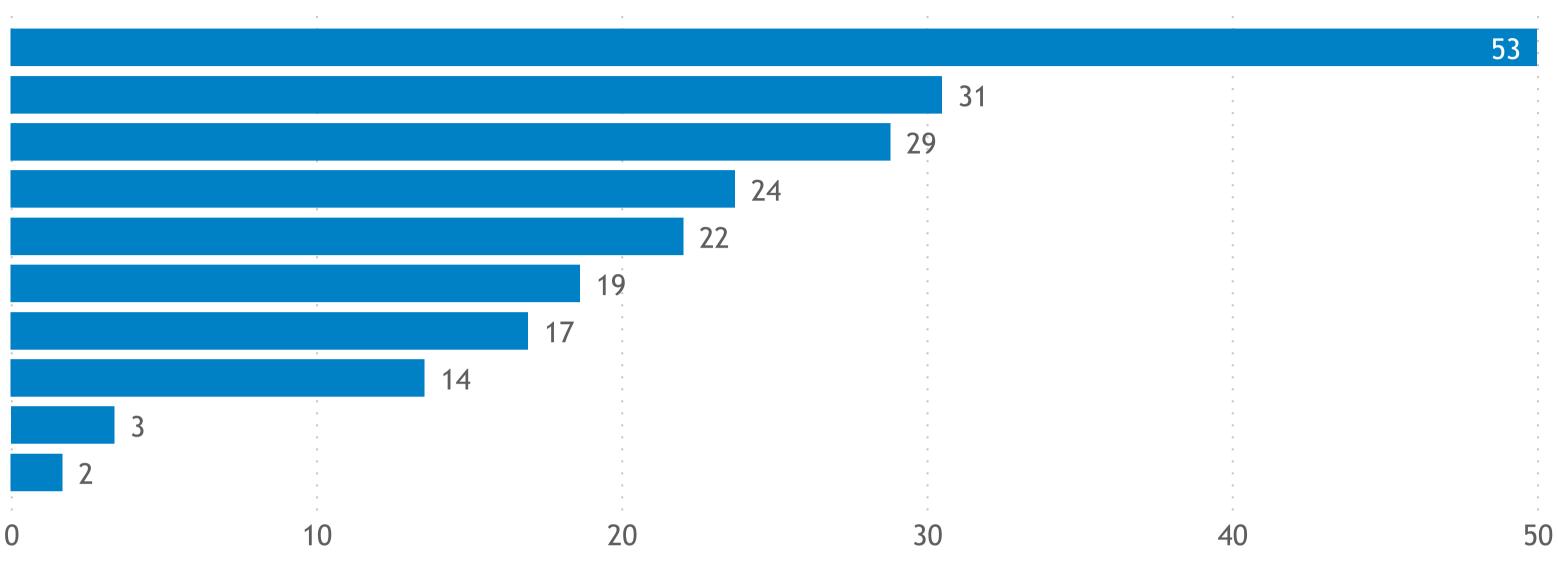

# Nova Scotia

Responses: 64 Data presented as 3-month moving averages

NS

Shortage of skilled labour Insufficient domestic demand Shortage of unskilled, semi-skilled la... Management skills, time constraints Limited space Shortage of input products Shortage of working capital Product distribution constraints Insufficient foreign demand Foreign competition

### Survey question:

What factors are limiting your ability to increase sales or production?