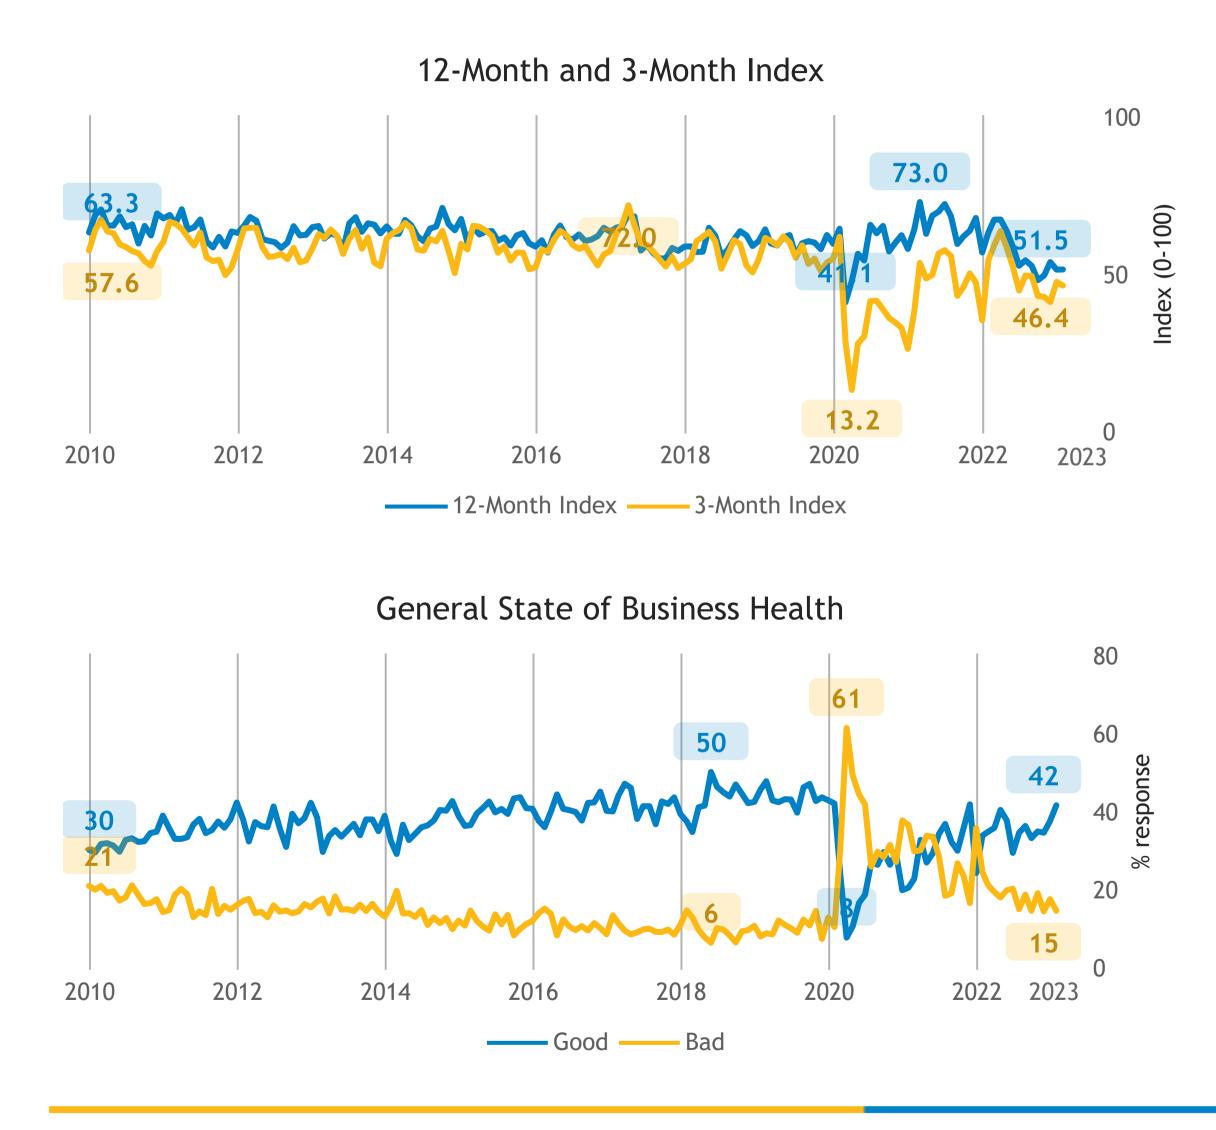

## Quebec

Responses: 286 Data presented as 3-month moving averages

© Canadian Federation of Independent Business