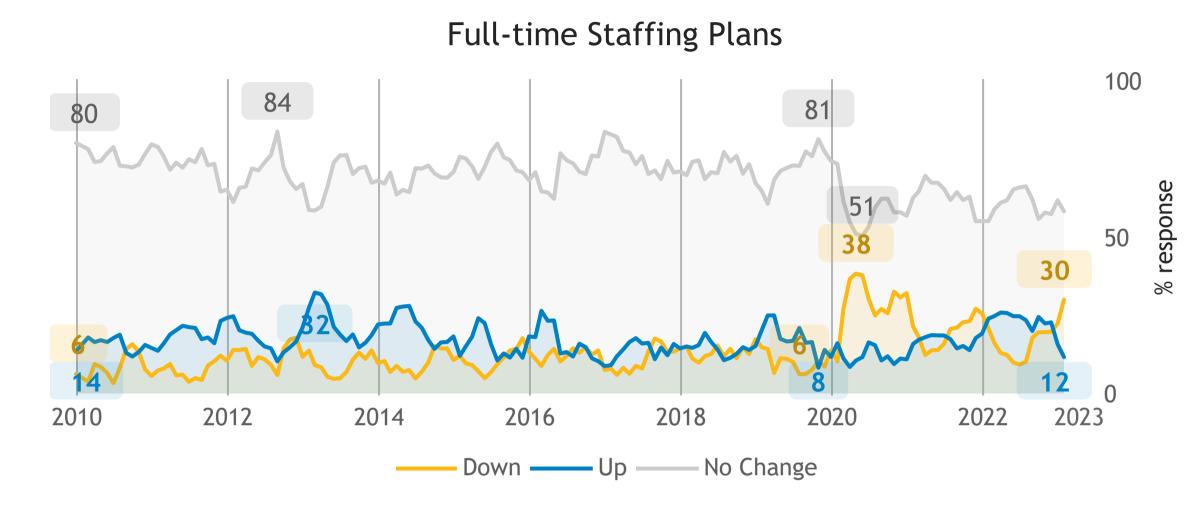

# Survey question:







## Survey question:

What types of input costs are currently causing difficulties for your business? Data presented as 3-month moving averages





## Quebec

Responses: 286 Data presented as 3-month moving averages



© Canadian Federation of Independent Business











### Survey question:







## Survey question:

What types of input costs are currently causing difficulties for your business? Data presented as 3-month moving averages





## Ontario

## Responses: 195











### Survey question:

What factors are limiting your ability to increase sales or production?







## Survey question:

What types of input costs are currently causing difficulties for your business?





## Manitoba

Responses: 62 Data presented as 3-month moving averages















### Survey question:







## Survey question:

What types of input costs are currently causing difficulties for your business? Data presented as 3-month moving averages



February 2023



70

## Saskatchewan

Responses: 60 Data presented as 3-month moving averages

















### Survey question:







## Survey question:

What types of input costs are currently causing difficulties for your business? Data presented as 3-month moving averages





## Alberta

Responses: 264 Data presented as 3-month moving averages









Average Capacity Utilization







### Survey question:







## Survey question:

What types of input costs are currently causing difficulties for your business? Data presented as 3-month moving averages



# **British Columbia**

Responses: 224 Da