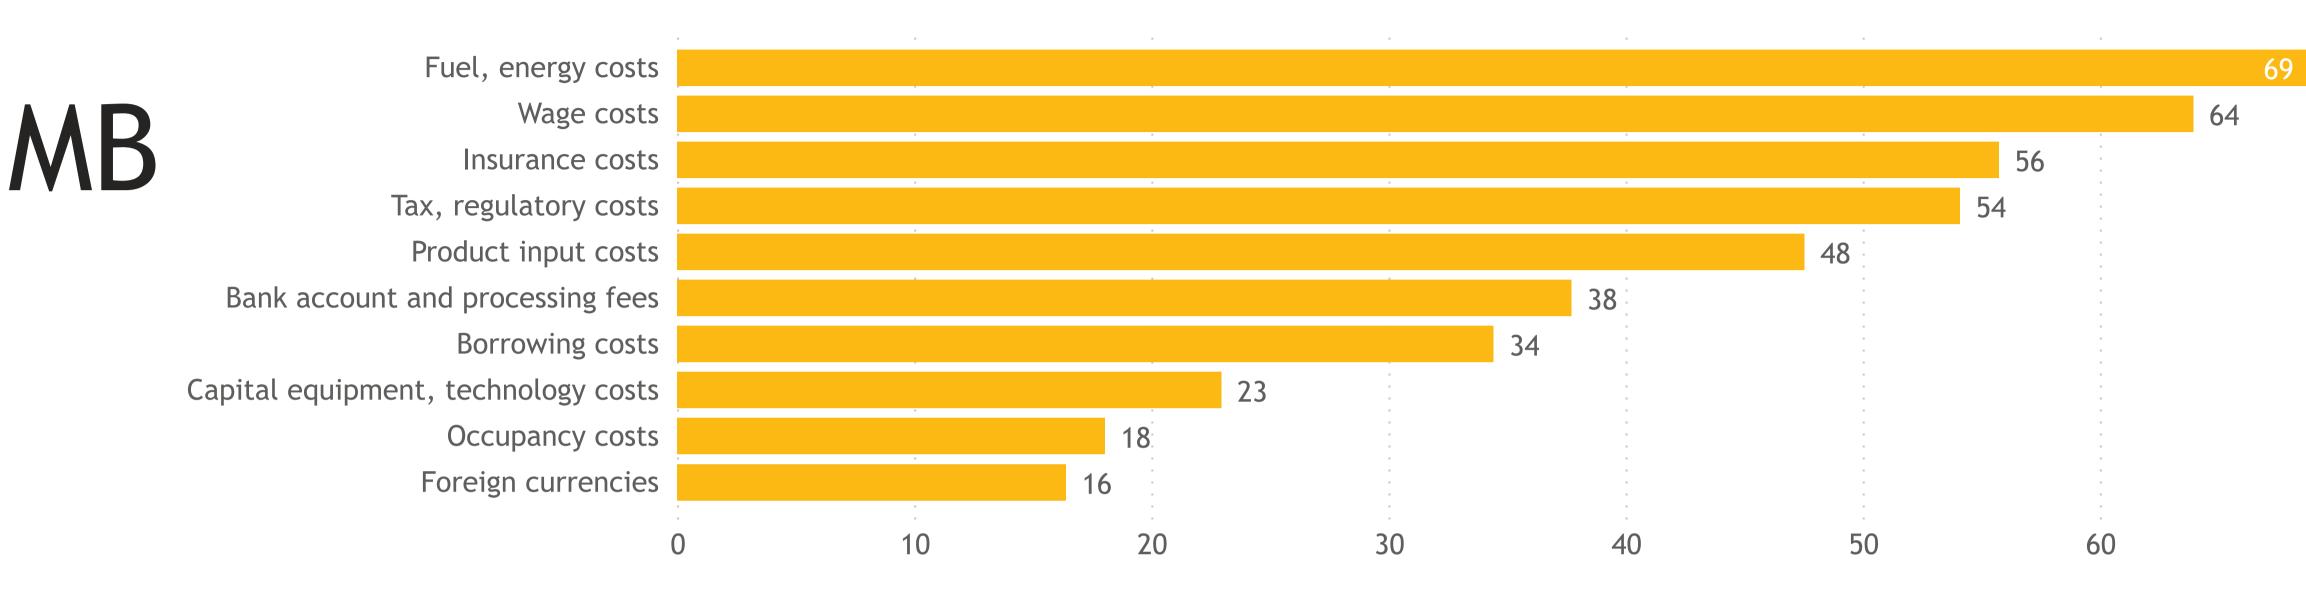

## Manitoba

Responses: 62 Data presented as 3-month moving averages

## Survey question:

What types of input costs are currently causing difficulties for your business? Data presented as 3-month moving averages

February 2023

70