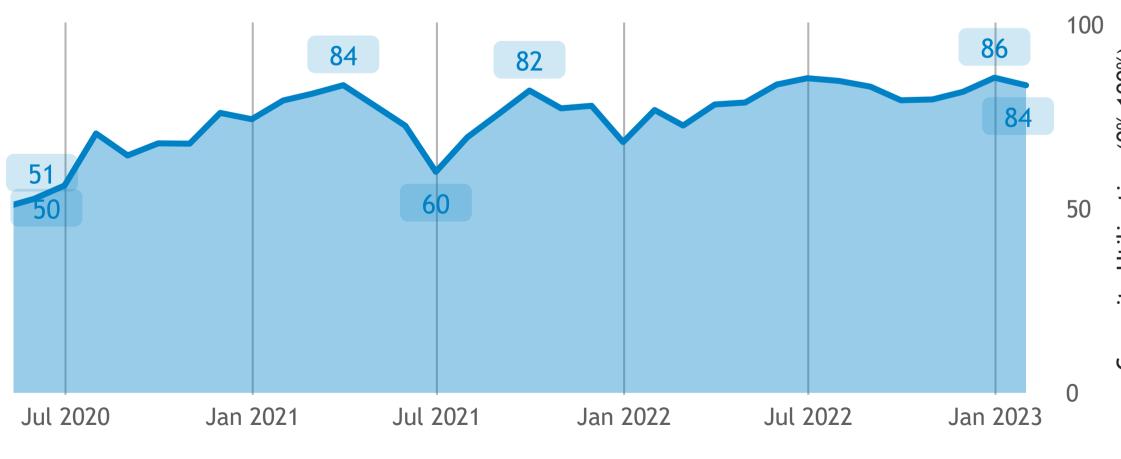

## PEI

Responses: 23 Data presented as 3-month moving averages

© Canadian Federation of Independent Business

|     |                                                                                                                                                                                | · · · · · · · · · · · · · · · · · · · |
|-----|--------------------------------------------------------------------------------------------------------------------------------------------------------------------------------|---------------------------------------|
|     | Shortage of skilled labour                                                                                                                                                     |                                       |
|     | Shortage of unskilled, semi-skilled la                                                                                                                                         |                                       |
| PE  | Shortage of input products                                                                                                                                                     |                                       |
| - — | Limited space                                                                                                                                                                  |                                       |
|     | Insufficient domestic demand                                                                                                                                                   |                                       |
|     | Management skills, time constraints                                                                                                                                            |                                       |
|     | Product distribution constraints                                                                                                                                               |                                       |
|     | Foreign competition                                                                                                                                                            |                                       |
|     | Shortage of working capital                                                                                                                                                    |                                       |
|     |                                                                                                                                                                                | 2 10                                  |
| ΥE  | Limited space<br>Insufficient domestic demand<br>Management skills, time constraints<br>Product distribution constraints<br>Foreign competition<br>Shortage of working capital |                                       |