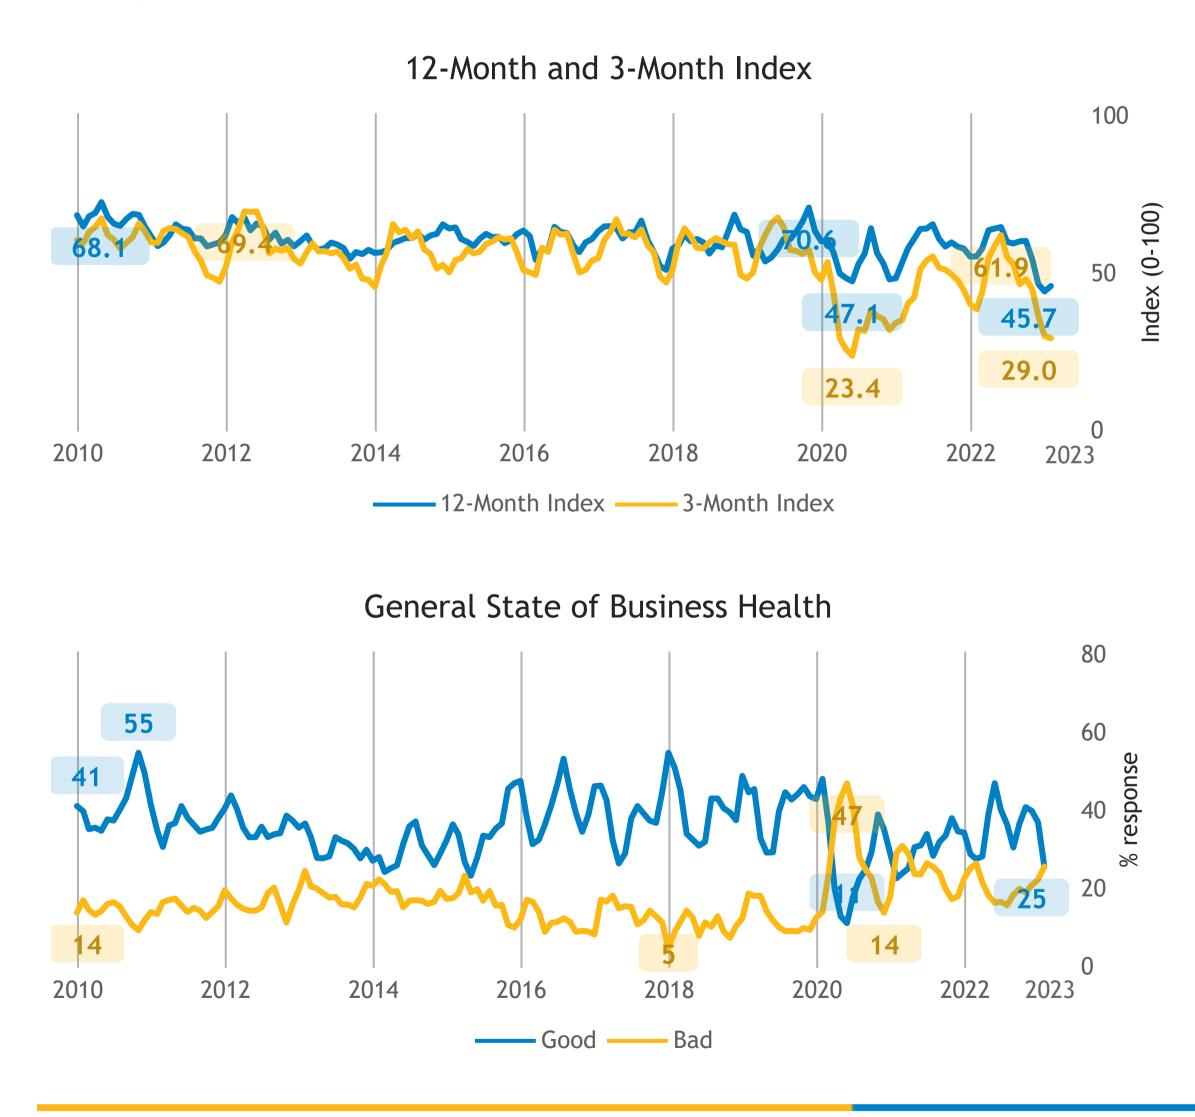

# Business Barometer<sup>®</sup>: 12-month and 3-month confidence index, provinces

12-month Index

## Survey questions:

How do you expect your firm to be performing in 12 months compared to now? Allowing for normal seasonal influences, what are your business performance expectations for the next 3 or 4 months?